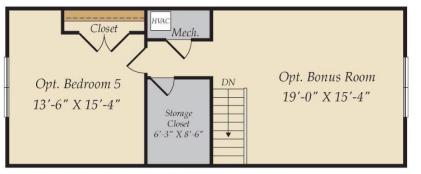

## **OPTIONAL LOFT & OTHER OPTIONS**

OPT. FINISHED 3RD FLOOR LOFT W/BEDROOM AND GAME ROOM

OPT. BATH

Brick/stone fronts, chimneys, bay windows, keystones, exterior trim, garage doors, light fixtures, dormers, and gables shown on elevations are optional features. Actual product specifications may vary in dimension or detail from these drawings. This insert is for illustrative purposes only and is not part of the legal contract. All dimensions are approximate. Many available options are not shown.