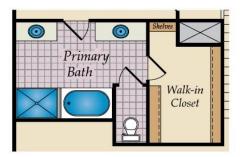

## SECOND FLOOR

OPT. PRIMARY BATH W/TUB

OPT. SECOND FLOOR W/ BEDROOM 4

Brick/stone fronts, chimneys, bay windows, keystones, exterior trim, garage doors, light fixtures, dormers, and gables shown on elevations are optional features. Actual product specifications may vary in dimension or detail from these drawings. This insert is for illustrative purposes only and is not part of the legal contract. All dimensions are approximate. Many available options are not shown.