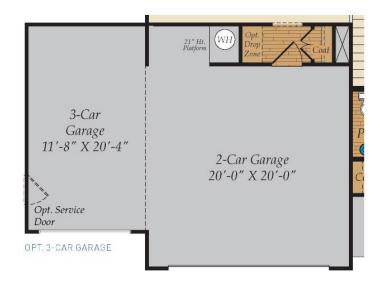

## **CATAWBA**

QUESTIONS? ASK US! 410-928-1161

3 - 4 Beds 2.5 - 3 Baths 2,457 - 2,832 Sq Ft

Welcome to our brand new open-concept Catawba plan by Caruso Homes! The gourmet kitchen has a large island, kitchen backsplash, walk-in pantry and optional butler's pantry. The kitchen opens to the breakfast room and family room with optional fireplace. The first floor also features a dining room, optional drop zone, optional deluxe kitchen, optional patio, screened porch or deck, and the option to go from a two car garage to a three car garage. The owner's bedroom on the second floor has an optional tray ceiling, huge owner's bath and walk-in closet. Two more bedrooms, a large open loft and the laundry room are all conveniently located on the second floor. The loft can converted into a 4th bedroom. Make this home work for you!