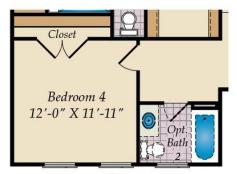

## SECOND FLOOR

OPT. PRIMARY BATH W/TUB

OPT. SECOND FLOOR W/ BEDROOM 4

Brick/stone fronts, chimneys, bay windows, keystones, exterior trim, garage doors, light fixtures, dormers, and gables shown on elevations are optional features. Actual product specifications may vary in dimension or detail from these drawings. This insert is for illustrative purposes only and is not part of the legal contract. All dimensions are approximate. Many available options are not shown.