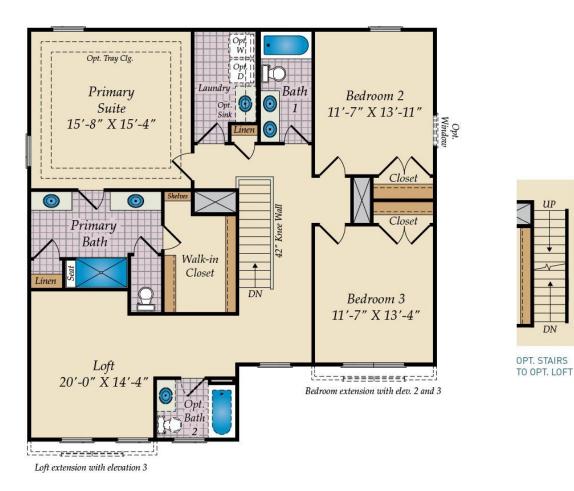

## SECOND FLOOR

OPT. PRIMARY BATH W/TUB

OPT. SECOND FLOOR W/ BEDROOM 4

Brick/stone fronts, chimneys, bay windows, keystones, exterior trim, garage doors, light fixtures, dormers, and gables shown on elevations are optional features. Actual product specifications may vary in dimension or detail from these drawings. This insert is for illustrative purposes only and is not part of the legal contract. All dimensions are approximate. Many available options are not shown.