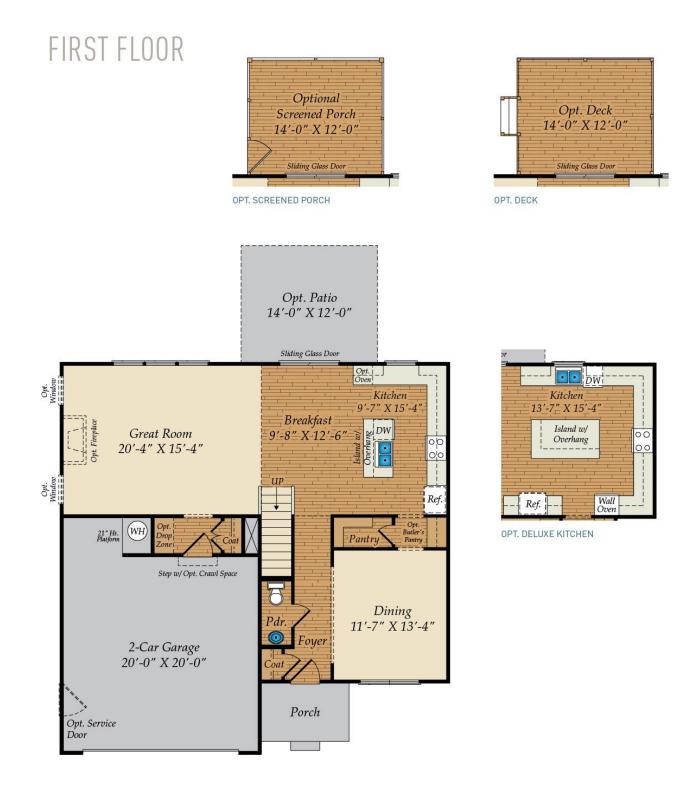

## **CATAWBA**

QUESTIONS? ASK US! 410-928-1161

3 - 4 Beds 2.5 - 3 Baths 2,457 - 2,832 Sq Ft

Welcome to our brand new open-concept Catawba plan by Caruso Homes! The gourmet kitchen has a large island, kitchen backsplash, walk-in pantry and optional butler's pantry. The kitchen opens to the breakfast room and family room with optional fireplace. The first floor also features a dining room, optional drop zone, optional deluxe kitchen, optional patio, screened porch or deck, and the option to go from a two car garage to a three car garage. The owner's bedroom on the second floor has an optional tray ceiling, huge owner's bath and walk-in closet. Two more bedrooms, a large open loft and the laundry room are all conveniently located on the second floor. The loft can converted into a 4th bedroom. Make this home work for you!