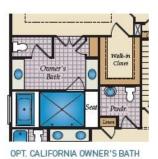

## FIRST FLOOR

OPT. SITTING ROOM AT OWNER'S SUITE

OPT. LOGGIA (Available only with Opt. Extended Breakfast)

OPT. MORNING ROOM (Available only with Opt. Extended Breakfast)

OPT. 3 CAR SIDE GARAGE