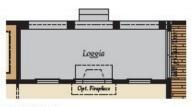

## FIRST FLOOR

OPT. SITTING ROOM AT OWNER'S SUITE

OPT. LOGGIA (Available only with Opt. Extended Breakfast)

OPT. MORNING ROOM (Available only with Opt. Extended Breakfast)

OPT. 3 CAR SIDE GARAGE