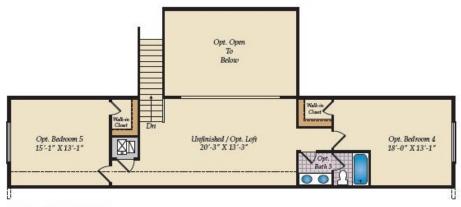

of up to 6,006 sq. ft. and up to 5 bedrooms. Enjoy one-level living, or add a second floor for additional space. Choose from hundreds of luxury options and finishes to design your dream...screened porch, gourmet kitchen, stone or modern fireplaces, 2nd floor loft, spa baths, and basements made for entertaining with theater room, wet bar and much more!

#### **Available Elevations**







QUESTIONS? ASK US! 410-928-1161



OPT. FINISHED BASEMENT





QUESTIONS? ASK US! 410-928-1161

## FIRST FLOOR



OPT. SITTING ROOM AT OWNER'S SUITE



OPT. LOGGIA (Available only with Opt. Extended Breakfast)



OPT. MORNING ROOM (Available only with Opt. Extended Breakfast)



OPT. 3 CAR SIDE GARAGE





### MORE OPTIONS









OPT. SCREENED PORCH







OPT. TECH. CENTER

#### OPTIONAL SECOND FLOOR



OPT. FINISHED 2ND FLOOR

# THE BELMONT