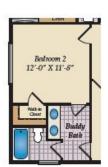

## FIRST FLOOR

OPT. SITTING ROOM AT OWNER'S SUITE

OPT. LOGGIA (Available only with Opt. Extended Breakfast)

OPT. MORNING ROOM (Available only with Opt. Extended Breakfast)

OPT. 3 CAR SIDE GARAGE