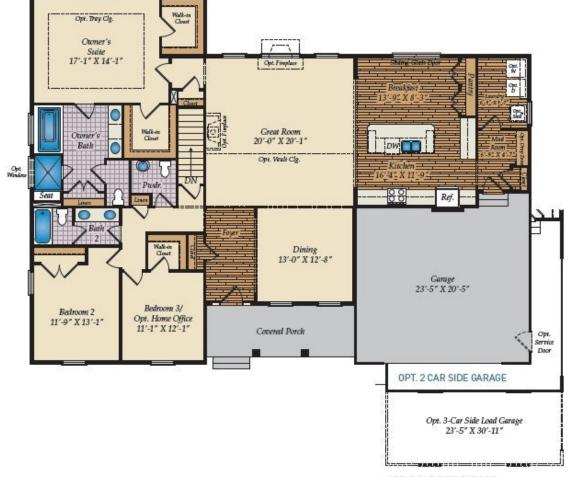

## FIRST FLOOR

OPT. SITTING ROOM AT OWNER'S SUITE

OPT. LOGGIA (Available only with Opt. Extended Breakfast)

OPT. MORNING ROOM (Available only with Opt. Extended Breakfast)

OPT. 3 CAR SIDE GARAGE

# THE BELMONT