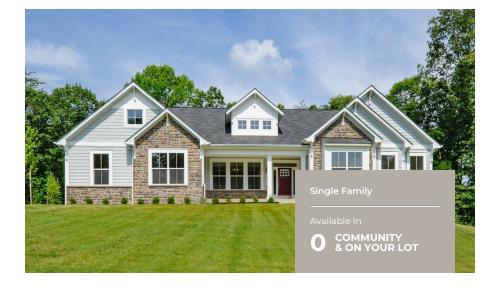

3 - 5 Beds

2.5 - 3.5 Baths

2,372 - 6,006 Sq Ft

The Belmont plan is a single family ranch style home and features the highly sought after first floor master suite starting at 2,372 sq. ft. with the capability of up to 6,006 sq. ft. and up to 5 bedrooms. Enjoy one-level living, or add a second floor for additional space. Choose from hundreds of luxury options and finishes to design your dream...screened porch, gourmet kitchen, stone or modern fireplaces, 2nd floor loft, spa baths, and basements made for entertaining with theater room, wet bar and much more!

# THE BELMONT