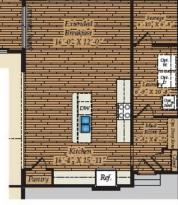

## FIRST FLOOR

OPT. SITTING ROOM AT OWNER'S SUITE

OPT. LOGGIA (Available only with Opt. Extended Breakfast)

OPT. MORNING ROOM (Available only with Opt. Extended Breakfast)

OPT. 3 CAR SIDE GARAGE