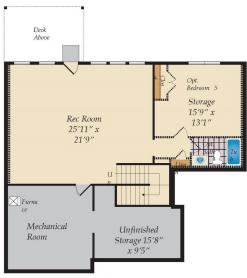

## OPTIONAL BASEMENT AND OPTIONAL ATTIC

OPT. REC. ROOM W/OPT. EXPNADED KITCHEN ABOVE

OPT. FINISHED BASEMENT

OPT. FINISHED ATTIC

OPT. UNFINISHED ATTIC