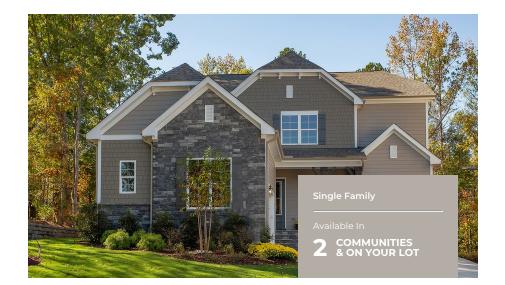

4 - 7 Beds

3.5 - 6.5 Baths

2,983 - 4,938 Sq Ft

The inviting large porch welcomes you into the Beaufort. The spacious design offers an open kitchen and great room area with a large center island for entertaining. A Dining Room, Study and main level Guest Suite maximizes this floor plan. Choose the screened porch and deck option to expand your living area outdoors. The second floor features a large owner's suite, three secondary bedrooms, a full bath and a spacious loft area. Opt for an unfinished Attic for maximum storage or a third floor Game Room with an additional Bedroom. This home can also be built with a full basement that can be finished for additional living space. Three car garage is standard with this plan.