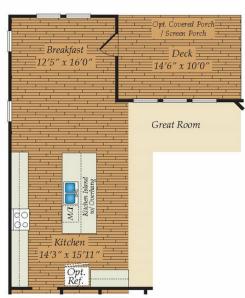

## SECOND FLOOR

OPT. BONUS ROOM

OPT. EXPANDED KITCHEN

OPT. DELUXE MASTER BATH

4 - 7 Beds

3.5 - 6.5 Baths

2,983 - 4,938 Sq Ft

The inviting large porch welcomes you into the Beaufort. The spacious design offers an open kitchen and great room area with a large center island for entertaining. A Dining Room, Study and main level Guest Suite maximizes this floor plan. Choose the screened porch and deck option to expand your living area outdoors. The second floor features a large owner's suite, three secondary bedrooms, a full bath and a spacious loft area. Opt for an unfinished Attic for maximum storage or a third floor Game Room with an additional Bedroom. This home can also be built with a full basement that can be finished for additional living space. Three car garage is standard with this plan.