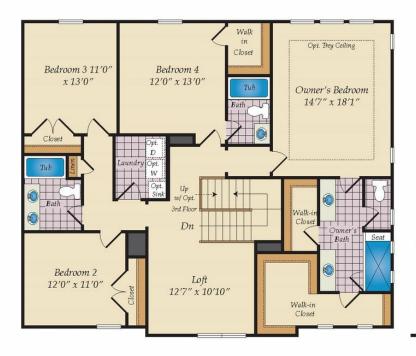

## SECOND FLOOR

OPT. BONUS ROOM

OPT. EXPANDED KITCHEN

OPT. DELUXE MASTER BATH

4 - 7 Beds

3.5 - 6.5 Baths

2,983 - 4,938 Sq Ft

The inviting large porch welcomes you into the Beaufort. The spacious design offers an open kitchen and great room area with a large center island for entertaining. A Dining Room, Study and main level Guest Suite maximizes this floor plan. Choose the screened porch and deck option to expand your living area outdoors. The second floor features a large owner's suite, three secondary bedrooms, a full bath and a spacious loft area. Opt for an unfinished Attic for maximum storage or a third floor Game Room with an additional Bedroom. This home can also be built with a full basement that can be finished for additional living space. Three car garage is standard with this plan.