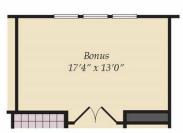

## OPTIONAL BASEMENT AND OPTIONAL ATTIC

OPT. REC. ROOM W/OPT. EXPNADED KITCHEN ABOVE

OPT. FINISHED BASEMENT

OPT. FINISHED ATTIC

OPT. UNFINISHED ATTIC