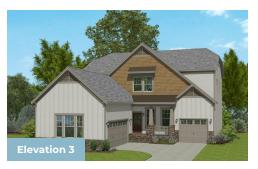

4 - 7 Beds

3.5 - 6.5 Baths

2,983 - 4,938 Sq Ft

The inviting large porch welcomes you into the Beaufort. The spacious design offers an open kitchen and great room area with a large center island for entertaining. A Dining Room, Study and main level Guest Suite maximizes this floor plan. Choose the screened porch and deck option to expand your living area outdoors. The second floor features a large owner's suite, three secondary bedrooms, a full bath and a spacious loft area. Opt for an unfinished Attic for maximum storage or a third floor Game Room with an additional Bedroom. This home can also be built with a full basement that can be finished for additional living space. Three car garage is standard with this plan.

## **Available Elevations**











## FIRST FLOOR







## SECOND FLOOR



OPT. BONUS ROOM



OPT. EXPANDED KITCHEN





OPT. DELUXE MASTER BATH



## OPTIONAL BASEMENT AND OPTIONAL ATTIC



OPT. REC. ROOM W/OPT. EXPNADED KITCHEN ABOVE



OPT. FINISHED BASEMENT



OPT. FINISHED ATTIC



OPT. UNFINISHED ATTIC