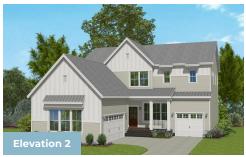

4 - 7 Beds

3.5 - 6.5 Baths

2,983 - 4,938 Sq Ft

The inviting large porch welcomes you into the Beaufort. The spacious design offers an open kitchen and great room area with a large center island for entertaining. A Dining Room, Study and main level Guest Suite maximizes this floor plan. Choose the screened porch and deck option to expand your living area outdoors. The second floor features a large owner's suite, three secondary bedrooms, a full bath and a spacious loft area. Opt for an unfinished Attic for maximum storage or a third floor Game Room with an additional Bedroom. This home can also be built with a full basement that can be finished for additional living space. Three car garage is standard with this plan.

## **Available Elevations**











## FIRST FLOOR







## SECOND FLOOR



OPT. BONUS ROOM



OPT. EXPANDED KITCHEN





OPT. DELUXE MASTER BATH



## OPTIONAL BASEMENT AND OPTIONAL ATTIC



OPT. REC. ROOM W/OPT. EXPNADED KITCHEN ABOVE



OPT. FINISHED BASEMENT



OPT. FINISHED ATTIC



OPT. UNFINISHED ATTIC