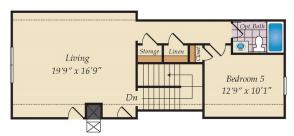

## OPTIONAL BASEMENT AND OPTIONAL ATTIC

OPT. REC. ROOM W/OPT. EXPNADED KITCHEN ABOVE

OPT. FINISHED BASEMENT

OPT. FINISHED ATTIC

OPT. UNFINISHED ATTIC