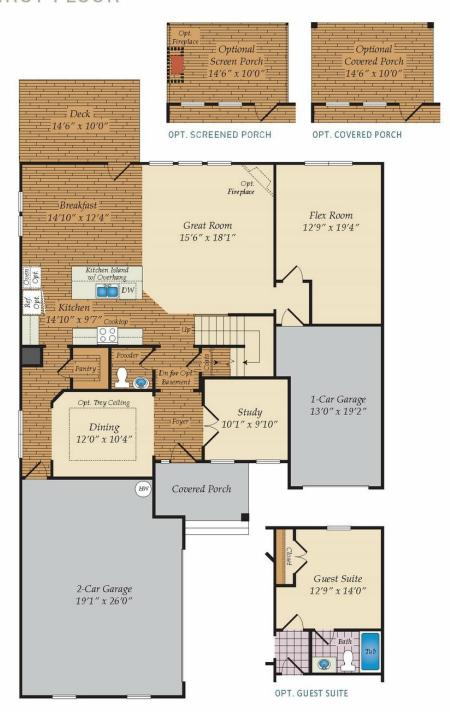

## FIRST FLOOR

4 - 7 Beds

3.5 - 6.5 Baths

2,983 - 4,938 Sq Ft

The inviting large porch welcomes you into the Beaufort. The spacious design offers an open kitchen and great room area with a large center island for entertaining. A Dining Room, Study and main level Guest Suite maximizes this floor plan. Choose the screened porch and deck option to expand your living area outdoors. The second floor features a large owner's suite, three secondary bedrooms, a full bath and a spacious loft area. Opt for an unfinished Attic for maximum storage or a third floor Game Room with an additional Bedroom. This home can also be built with a full basement that can be finished for additional living space. Three car garage is standard with this plan.