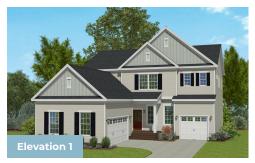

4 - 7 Beds

3.5 - 6.5 Baths

2,983 - 4,938 Sq Ft

The inviting large porch welcomes you into the Beaufort. The spacious design offers an open kitchen and great room area with a large center island for entertaining. A Dining Room, Study and main level Guest Suite maximizes this floor plan. Choose the screened porch and deck option to expand your living area outdoors. The second floor features a large owner's suite, three secondary bedrooms, a full bath and a spacious loft area. Opt for an unfinished Attic for maximum storage or a third floor Game Room with an additional Bedroom. This home can also be built with a full basement that can be finished for additional living space. Three car garage is standard with this plan.

## **Available Elevations**











## FIRST FLOOR







## SECOND FLOOR



OPT. BONUS ROOM



OPT. EXPANDED KITCHEN





OPT. DELUXE MASTER BATH



## OPTIONAL BASEMENT AND OPTIONAL ATTIC



OPT. REC. ROOM W/OPT. EXPNADED KITCHEN ABOVE



OPT. FINISHED BASEMENT



OPT. FINISHED ATTIC



OPT. UNFINISHED ATTIC