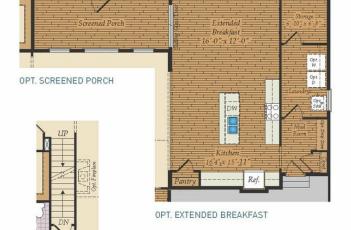

# FIRST FLOOR

OPT. SITTING ROOM AT OWNER'S SUITE

OPT. LOGGIA (Available only with Opt. Extended Breakfast)

OPT. MORNING ROOM (Available only with Opt. Extended Breakfast)

OPT, 3 CAR SIDE GARAGE