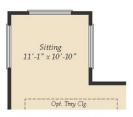

# FIRST FLOOR

OPT. SITTING ROOM AT OWNER'S SUITE

OPT. LOGGIA (Available only with Opt. Extended Breakfast)

OPT. MORNING ROOM (Available only with Opt. Extended Breakfast)

OPT, 3 CAR SIDE GARAGE