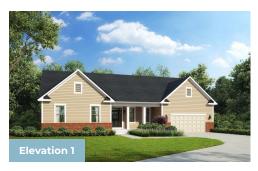

2.5 - 3.5 Baths

2,372 - 6,006 Sq Ft



The Baywood plan is a single family ranch style home and features the highly sought after first floor owner's suite starting at 2,372 sq. ft. with the capability of up to 6,006 sq. ft. and up to 5 bedrooms. Enjoy one-level living, or add a second floor for additional space. Choose from hundreds of luxury options and finishes to design your dream...screened porch, gourmet kitchen, stone or modern fireplaces, 2nd floor loft, spa baths, and basements made for entertaining with theater room, wet bar and much more!

### **Available Elevations**











#### QUESTIONS? ASK US! 410-928-1161

# FIRST FLOOR



OPT. SITTING ROOM AT OWNER'S SUITE



OPT. LOGGIA (Available only with Opt. Extended Breakfast)



OPT. MORNING ROOM (Available only with Opt. Extended Breakfast)



OPT, 3 CAR SIDE GARAGE



## MORE OPTIONS



OPT. CALIFORNIA OWNER'S BATH





OPT. TECH. CENTER



OPT. BUDDY BATH

## OPTIONAL SECOND FLOOR

OPT. STAIRS TO OPTIONAL OPT. 2ND FLOOR



OPT. FINISHED 2ND FLOOR





# BASEMENT







OPT. FINISHED BASEMENT