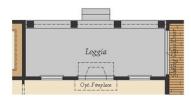

# FIRST FLOOR

OPT. SITTING ROOM AT OWNER'S SUITE

OPT. LOGGIA (Available only with Opt. Extended Breakfast)

OPT. MORNING ROOM (Available only with Opt. Extended Breakfast)

OPT, 3 CAR SIDE GARAGE