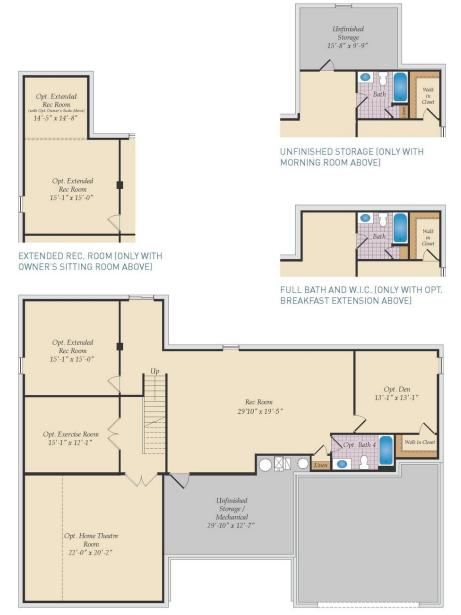

njoy one-level living, or add a second floor for additional space. Choose from hundreds of luxury options and finishes to design your dream...screened porch, gourmet kitchen, stone or modern fireplaces, 2nd floor loft, spa baths, and basements made for entertaining with theater room, wet bar and much more!

### **Available Elevations**











#### QUESTIONS? ASK US! 410-928-1161

# FIRST FLOOR



OPT. SITTING ROOM AT OWNER'S SUITE



OPT. LOGGIA (Available only with Opt. Extended Breakfast)



OPT. MORNING ROOM (Available only with Opt. Extended Breakfast)



OPT, 3 CAR SIDE GARAGE



## MORE OPTIONS



OPT. CALIFORNIA OWNER'S BATH





OPT. TECH. CENTER



OPT. BUDDY BATH

## OPTIONAL SECOND FLOOR

OPT. STAIRS TO OPTIONAL OPT. 2ND FLOOR



OPT. FINISHED 2ND FLOOR





# BASEMENT







OPT. FINISHED BASEMENT