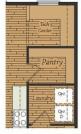

d features the highly sought after first floor owner's suite starting at 2,372 sq. ft. with the capability of up to 6,006 sq. ft. and up to 5 bedrooms. Enjoy one-level living, or add a second floor for additional space. Choose from hundreds of luxury options and finishes to design your dream...screened porch, gourmet kitchen, stone or modern fireplaces, 2nd floor loft, spa baths, and basements made for entertaining with theater room, wet bar and much more!

### **Available Elevations**











#### QUESTIONS? ASK US! 410-928-1161

# FIRST FLOOR



OPT. SITTING ROOM AT OWNER'S SUITE



OPT. LOGGIA (Available only with Opt. Extended Breakfast)



OPT. MORNING ROOM (Available only with Opt. Extended Breakfast)



OPT, 3 CAR SIDE GARAGE



## MORE OPTIONS



OPT. CALIFORNIA OWNER'S BATH





OPT. TECH. CENTER



OPT. BUDDY BATH

## OPTIONAL SECOND FLOOR

OPT. STAIRS TO OPTIONAL OPT. 2ND FLOOR



OPT. FINISHED 2ND FLOOR





# BASEMENT







OPT. FINISHED BASEMENT