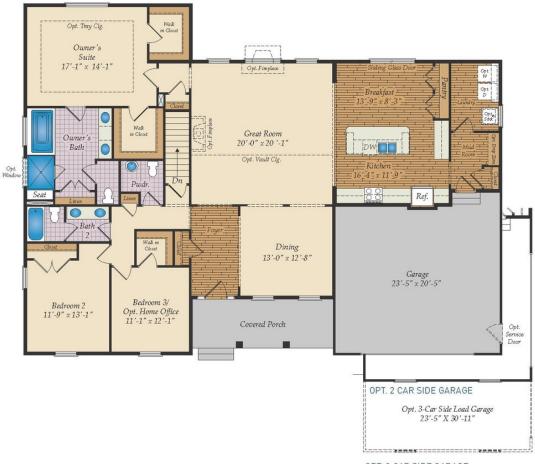

# FIRST FLOOR

OPT. SITTING ROOM AT OWNER'S SUITE

OPT. LOGGIA (Available only with Opt. Extended Breakfast)

OPT. MORNING ROOM (Available only with Opt. Extended Breakfast)

OPT, 3 CAR SIDE GARAGE