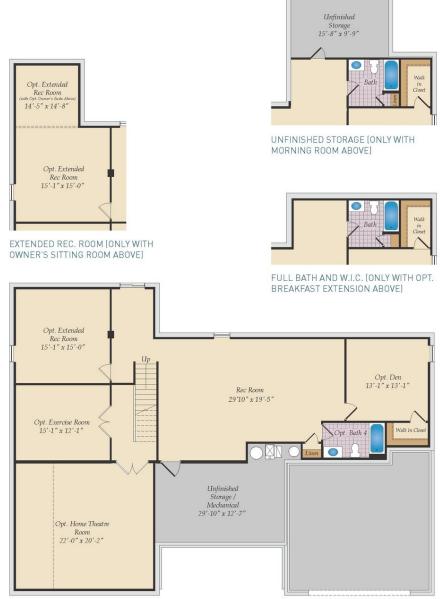

3 - 5 Beds

2.5 - 3.5 Baths

2,372 - 6,006 Sq Ft

The Baywood plan is a single family ranch style home and features the highly sought after first floor owner's suite starting at 2,372 sq. ft. with the capability of up to 6,006 sq. ft. and up to 5 bedrooms. Enjoy one-level living, or add a second floor for additional space. Choose from hundreds of luxury options and finishes to design your dream...screened porch, gourmet kitchen, stone or modern fireplaces, 2nd floor loft, spa baths, and basements made for entertaining with theater room, wet bar and much more!

#### **Available Elevations**











# BASEMENT







OPT. FINISHED BASEMENT



# FIRST FLOOR



OPT. SITTING ROOM AT OWNER'S SUITE



OPT. LOGGIA (Available only with Opt. Extended Breakfast)



OPT. MORNING ROOM (Available only with Opt. Extended Breakfast)



OPT. 3 CAR SIDE GARAGE





#### MORE OPTIONS



OPT. CALIFORNIA OWNER'S BATH





OPT. TECH. CENTER



OPT. BUDDY BATH

### OPTIONAL SECOND FLOOR

OPT. STAIRS TO OPTIONAL OPT. 2ND FLOOR



OPT. FINISHED 2ND FLOOR