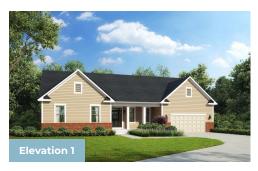

3 - 5 Beds

2.5 - 3.5 Baths

2,372 - 6,006 Sq Ft

The Baywood plan is a single family ranch style home and features the highly sought after first floor owner's suite starting at 2,372 sq. ft. with the capability of up to 6,006 sq. ft. and up to 5 bedrooms. Enjoy one-level living, or add a second floor for additional space. Choose from hundreds of luxury options and finishes to design your dream...screened porch, gourmet kitchen, stone or modern fireplaces, 2nd floor loft, spa baths, and basements made for entertaining with theater room, wet bar and much more!

#### **Available Elevations**











# BASEMENT







OPT. FINISHED BASEMENT



# FIRST FLOOR



OPT. SITTING ROOM AT OWNER'S SUITE



OPT. LOGGIA (Available only with Opt. Extended Breakfast)



OPT. MORNING ROOM (Available only with Opt. Extended Breakfast)



OPT. 3 CAR SIDE GARAGE





#### MORE OPTIONS



OPT. CALIFORNIA OWNER'S BATH





OPT. TECH. CENTER



OPT. BUDDY BATH

### OPTIONAL SECOND FLOOR

OPT. STAIRS TO OPTIONAL OPT. 2ND FLOOR



OPT. FINISHED 2ND FLOOR