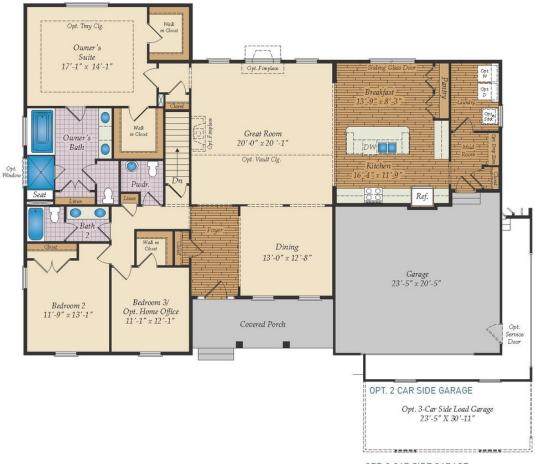

# FIRST FLOOR

OPT. SITTING ROOM AT OWNER'S SUITE

OPT. LOGGIA (Available only with Opt. Extended Breakfast)

OPT. MORNING ROOM (Available only with Opt. Extended Breakfast)

OPT. 3 CAR SIDE GARAGE