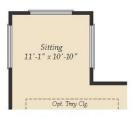

# FIRST FLOOR

OPT. SITTING ROOM AT OWNER'S SUITE

OPT. LOGGIA (Available only with Opt. Extended Breakfast)

OPT. MORNING ROOM (Available only with Opt. Extended Breakfast)

OPT. 3 CAR SIDE GARAGE