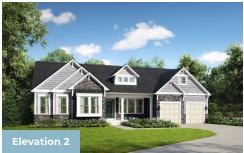

3 - 5 Beds

2.5 - 3.5 Baths

2,372 - 6,006 Sq Ft

The Baywood plan is a single family ranch style home and features the highly sought after first floor owner's suite starting at 2,372 sq. ft. with the capability of up to 6,006 sq. ft. and up to 5 bedrooms. Enjoy one-level living, or add a second floor for additional space. Choose from hundreds of luxury options and finishes to design your dream...screened porch, gourmet kitchen, stone or modern fireplaces, 2nd floor loft, spa baths, and basements made for entertaining with theater room, wet bar and much more!

#### **Available Elevations**











# BASEMENT







OPT. FINISHED BASEMENT



# FIRST FLOOR



OPT. SITTING ROOM AT OWNER'S SUITE



OPT. LOGGIA (Available only with Opt. Extended Breakfast)



OPT. MORNING ROOM (Available only with Opt. Extended Breakfast)



OPT. 3 CAR SIDE GARAGE





#### MORE OPTIONS



OPT. CALIFORNIA OWNER'S BATH





OPT. TECH. CENTER



OPT. BUDDY BATH

### OPTIONAL SECOND FLOOR

OPT. STAIRS TO OPTIONAL OPT. 2ND FLOOR



OPT. FINISHED 2ND FLOOR