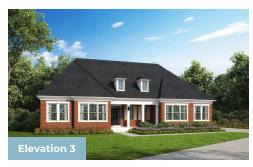

3 - 5 Beds

2.5 - 3.5 Baths

2,372 - 6,006 Sq Ft

The Baywood plan is a single family ranch style home and features the highly sought after first floor owner's suite starting at 2,372 sq. ft. with the capability of up to 6,006 sq. ft. and up to 5 bedrooms. Enjoy one-level living, or add a second floor for additional space. Choose from hundreds of luxury options and finishes to design your dream...screened porch, gourmet kitchen, stone or modern fireplaces, 2nd floor loft, spa baths, and basements made for entertaining with theater room, wet bar and much more!

#### **Available Elevations**











# BASEMENT







OPT. FINISHED BASEMENT



# FIRST FLOOR



OPT. SITTING ROOM AT OWNER'S SUITE



OPT. LOGGIA (Available only with Opt. Extended Breakfast)



OPT. MORNING ROOM (Available only with Opt. Extended Breakfast)



OPT. 3 CAR SIDE GARAGE





#### MORE OPTIONS



OPT. CALIFORNIA OWNER'S BATH





OPT. TECH. CENTER



OPT. BUDDY BATH

### OPTIONAL SECOND FLOOR

OPT. STAIRS TO OPTIONAL OPT. 2ND FLOOR



OPT. FINISHED 2ND FLOOR