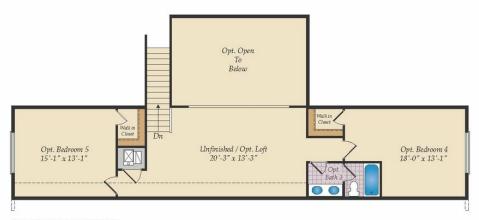

### OPTIONAL SECOND FLOOR

OPT. STAIRS TO OPTIONAL OPT. 2ND FLOOR

OPT. FINISHED 2ND FLOOR