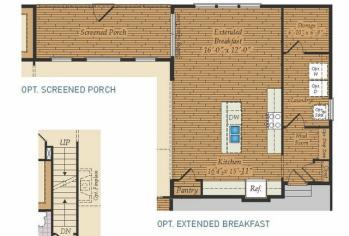

# FIRST FLOOR

OPT. SITTING ROOM AT OWNER'S SUITE

OPT. LOGGIA (Available only with Opt. Extended Breakfast)

OPT. MORNING ROOM (Available only with Opt. Extended Breakfast)

OPT. 3 CAR SIDE GARAGE