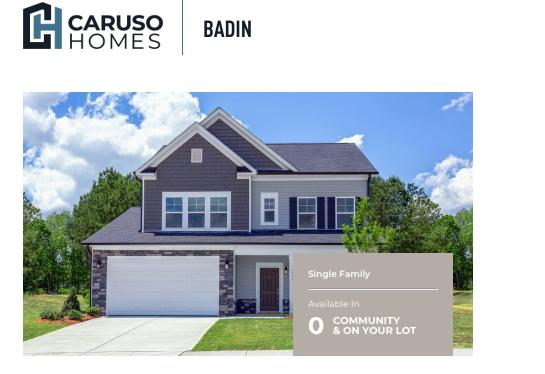

QUESTIONS? ASK US! 410-928-1161

4 - 5 Beds 2.5 - 4 Baths 2,215 - 3,387 Sq Ft

The Badin is a four-bedroom floor plan with the option to add an In-Law suite downstairs. Enjoy gathering with family and friends in this open-concept home which features a large great room that flows right into the kitchen. A 9-foot island and plenty of counter space will please the chef and a formal dining room is perfect for serving up family meals. Upstairs, the large owner's suite offers an ensuite bath with his and her walk-in closets. Three additional bedrooms, a hall bath and a convenient laundry room complete the second floor. An optional third floor provides a loft and full bath for additional living space. Plenty of options and upgrades are available to personalize this home and make it your own!

BADIN

QUESTIONS? ASK US! 410-928-1161