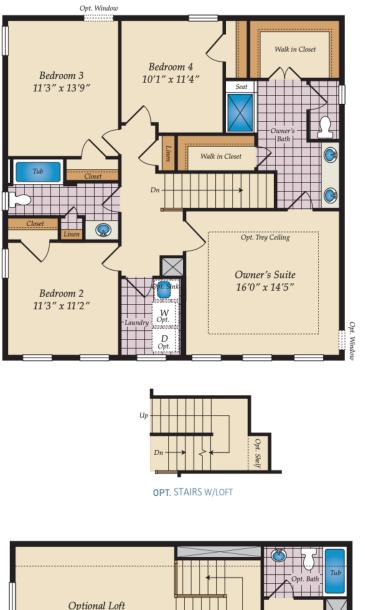

## SECOND FLOOR

OPT. OWNER'S BATH

OPT. OWNER'S BATH W/LOFT

**OPT. FINISHED LOFT** 

Brick/stone fronts, chimneys, bay windows, keystones, exterior trim, garage doors, light fixtures, dormers, and gables shown on elevations are optional features. Actual product specifications may vary in dimension or detail from these drawings. This insert is for illustrative purposes only and is not part of the legal contract. All dimensions are approximate. Many available options are not shown.

QUESTIONS? ASK US! 410-928-1161

4 - 5 Beds 2.5 - 4 Baths 2,215 - 3,387 Sq Ft

The Badin is a four-bedroom floor plan with the option to add an In-Law suite downstairs. Enjoy gathering with family and friends in this open-concept home which features a large great room that flows right into the kitchen. A 9-foot island and plenty of counter space will please the chef and a formal dining room is perfect for serving up family meals. Upstairs, the large owner's suite offers an ensuite bath with his and her walk-in closets. Three additional bedrooms, a hall bath and a convenient laundry room complete the second floor. An optional third floor provides a loft and full bath for additional living space. Plenty of options and upgrades are available to personalize this home and make it your own!