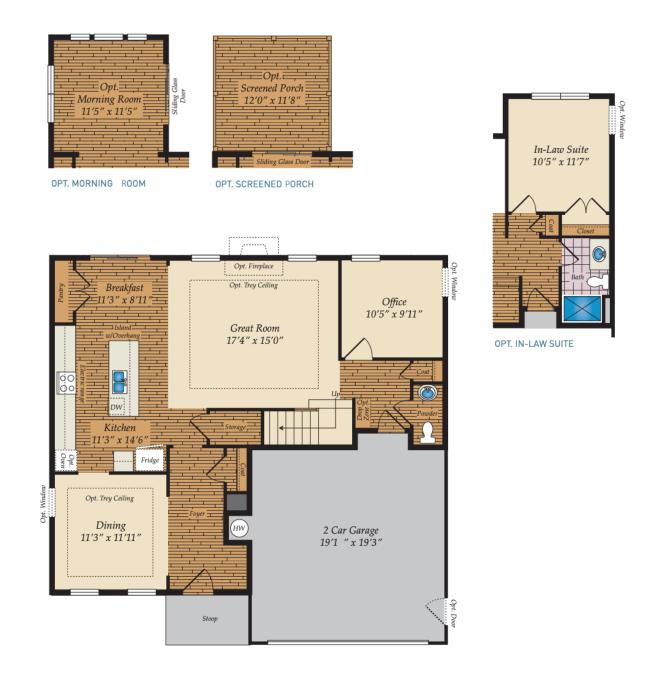

## **FIRST FLOOR**

Brick/stone fronts, chimneys, bay windows, keystones, exterior trim, garage doors, light fixtures, dormers, and gables shown on elevations are optional features. Actual product specifications may vary in dimension or detail from these drawings. This insert is for illustrative purposes only and is not part of the legal contract. All dimensions are approximate. Many available options are not shown.

QUESTIONS? ASK US! 410-928-1161

4 - 5 Beds 2.5 - 4 Baths 2,215 - 3,387 Sq Ft

The Badin is a four-bedroom floor plan with the option to add an In-Law suite downstairs. Enjoy gathering with family and friends in this open-concept home which features a large great room that flows right into the kitchen. A 9-foot island and plenty of counter space will please the chef and a formal dining room is perfect for serving up family meals. Upstairs, the large owner's suite offers an ensuite bath with his and her walk-in closets. Three additional bedrooms, a hall bath and a convenient laundry room complete the second floor. An optional third floor provides a loft and full bath for additional living space. Plenty of options and upgrades are available to personalize this home and make it your own!