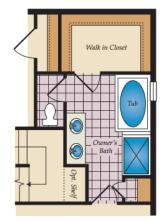

## SECOND FLOOR

OPT. OWNER'S BATH

OPT. OWNER'S BATH W/LOFT

**OPT. FINISHED LOFT** 

Brick/stone fronts, chimneys, bay windows, keystones, exterior trim, garage doors, light fixtures, dormers, and gables shown on elevations are optional features. Actual product specifications may vary in dimension or detail from these drawings. This insert is for illustrative purposes only and is not part of the legal contract. All dimensions are approximate. Many available options are not shown.