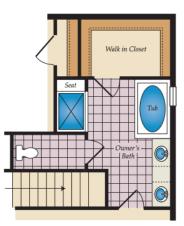

## SECOND FLOOR

OPT. OWNER'S BATH

OPT. OWNER'S BATH W/LOFT

**OPT. FINISHED LOFT** 

Brick/stone fronts, chimneys, bay windows, keystones, exterior trim, garage doors, light fixtures, dormers, and gables shown on elevations are optional features. Actual product specifications may vary in dimension or detail from these drawings. This insert is for illustrative purposes only and is not part of the legal contract. All dimensions are approximate. Many available options are not shown.