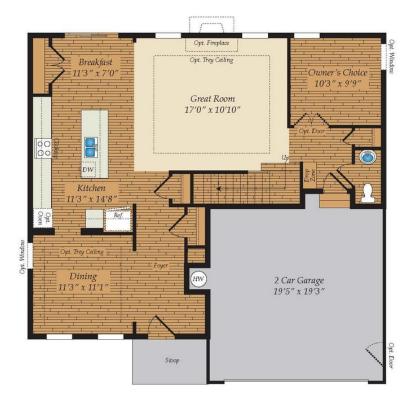

4 - 5 Beds

2.5 - 4 Baths

2,215 - 3,387 Sq Ft

Open 4 bedroom floor plan with optional In-Law suite downstairs! Enjoy this open concept with a large great room that flows right into the kitchen which offers a large center island and plenty counter space for entertaining friends and family. Also enjoy your own dining room that leads to the kitchen right off the huge open foyer! Upstairs boast 3 bedrooms and also the master suite as well.

## **Available Elevations**

Opt. Morning Room

Opt. Screen Porch

Opt. In-Law Suite

In-Law Suite 10'3" x 11'5"

First Floor

Second Floor

Opt. Super Bath