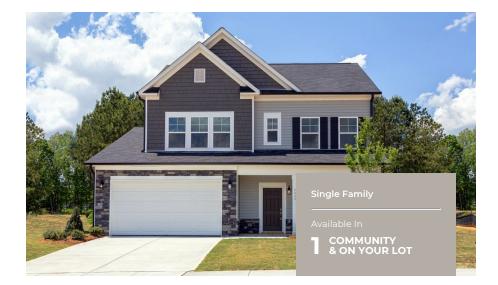

4 - 5 Beds

2.5 - 4 Baths

2,215 - 3,387 Sq Ft

Open 4 bedroom floor plan with optional In-Law suite downstairs! Enjoy this open concept with a large great room that flows right into the kitchen which offers a large center island and plenty counter space for entertaining friends and family. Also enjoy your own dining room that leads to the kitchen right off the huge open foyer! Upstairs boast 3 bedrooms and also the master suite as well.