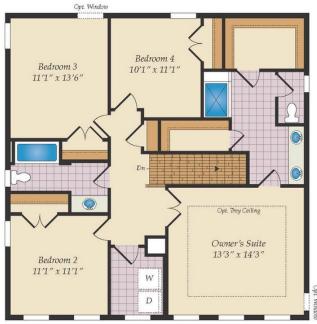

4 - 5 Beds

2.5 - 4 Baths

2,215 - 3,387 Sq Ft

Open 4 bedroom floor plan with optional In-Law suite downstairs! Enjoy this open concept with a large great room that flows right into the kitchen which offers a large center island and plenty counter space for entertaining friends and family. Also enjoy your own dining room that leads to the kitchen right off the huge open foyer! Upstairs boast 3 bedrooms and also the master suite as well.

## **Available Elevations**

Opt. Morning Room

Opt. Screen Porch

Opt. In-Law Suite

In-Law Suite 10'3" x 11'5"

First Floor

Second Floor

Opt. Super Bath