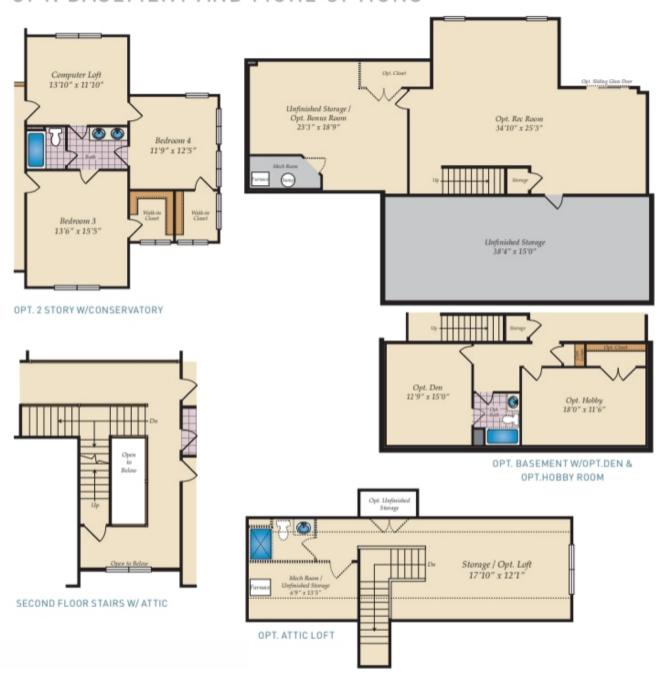

g family. Breathtaking two story foyer with a Juliet balcony and dual staircase. Work from home? We have a home office. Expansive family room that's open to the breakfast and kitchen. Great for entertaining or just spending family time. The owners suite upstairs is a true sanctuary because of its size and spa like bath. We can also make a perfect place for mom and dad as we can change the library into an in-law suite on the main floor, so no stairs. It also has a formal dining room that's large enough for those holiday dinners. 4 bedroom, up to 4 full baths.

## **Available Elevations**











## FIRST FLOOR



**BASEMENT** 



## SECOND FLOOR



Bedroom 2
13'4" x 12'5"

Open to
Foyer
Below

OPT. 3RD BATH & BUDDY BATH

OPT. CALIFORNIA SUPER BATH





## OPT. BASEMENT AND MORE OPTIONS