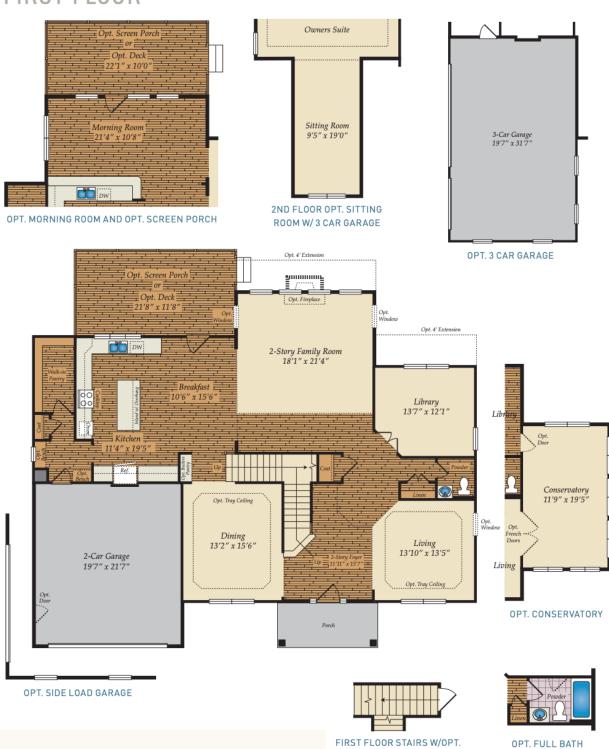

2.5 - 4 Baths

3,548 - 5,600 Sq Ft



The Avenel has it all for that growing family. Breathtaking two story foyer with a Juliet balcony and dual staircase. Work from home? We have a home office. Expansive family room that's open to the breakfast and kitchen. Great for entertaining or just spending family time. The owners suite upstairs is a true sanctuary because of its size and spa like bath. We can also make a perfect place for mom and dad as we can change the library into an in-law suite on the main floor, so no stairs. It also has a formal dining room that's large enough for those holiday dinners. 4 bedroom, up to 4 full baths.

## **Available Elevations**











## FIRST FLOOR



**BASEMENT** 



## SECOND FLOOR



Bedroom 2
13'4" x 12'5"

Open to
Foyer
Below

OPT. 3RD BATH & BUDDY BATH

OPT. CALIFORNIA SUPER BATH





## OPT. BASEMENT AND MORE OPTIONS