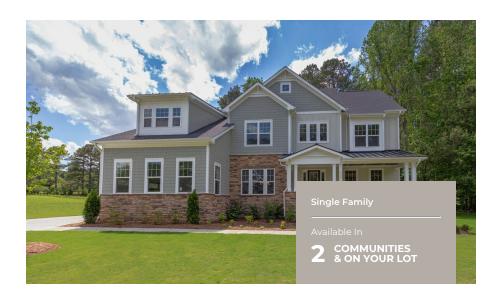

2.5 - 4 Baths

3,548 - 5,600 Sq Ft

The Avenel has it all for that growing family. Breathtaking two story foyer with a Juliet balcony and dual staircase. Work from home? We have a home office. Expansive family room that's open to the breakfast and kitchen. Great for entertaining or just spending family time. The owners suite upstairs is a true sanctuary because of its size and spa like bath. We can also make a perfect place for mom and dad as we can change the library into an in-law suite on the main floor, so no stairs. It also has a formal dining room that's large enough for those holiday dinners. 4 bedroom, up to 4 full baths.