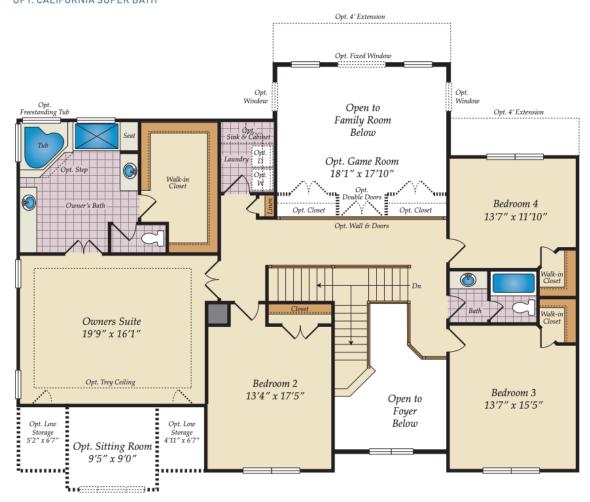

## SECOND FLOOR

Bedroom 2
13'4" x 12'5"

Open to
Foyer
Below

OPT. 3RD BATH & BUDDY BATH

OPT. CALIFORNIA SUPER BATH