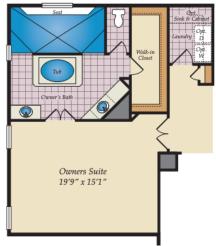

## SECOND FLOOR

Bedroom 2
13'4" x 12'5"

Open to
Foyer
Below

OPT. 3RD BATH & BUDDY BATH

OPT. CALIFORNIA SUPER BATH