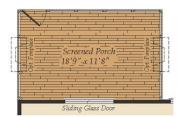

#### QUESTIONS? ASK US! 410-928-1161

4 - 7 Beds

2.5 - 5.5 Baths

3,660 - 5,550 Sq Ft

The Annapolis is a single family estate home starting at 3,660 square feet, with options to expand up to 5,550 square feet of living space. The home comes standard with a 2-car garage and several traditional and craftsman style elevations to choose from. The main level features a foyer with a formal dining room and library at the front of the home. The rear of the home has an open format with a large great room that is open to an eat-in kitchen with a walk-in pantry and large central island. This level also includes a mud room, powder room and a home office that can be converted to an in-law suite with a full bath. Choose to expand the home with an optional morning room and a screened porch with outdoor fireplace. The second level offers 4 bedrooms, two full baths and a spacious loft area for additional living space. The owner's suite includes two huge walk-in closets and an ensuite spa bath with a freestanding tub. For those who need more bedrooms, the loft can be converted to a 5th bedroom with a shared buddy bath. A laundry room is also conveniently located on the second floor. The ...

### FIRST FLOOR

OPT. MORNING ROOM

OPT. IN-LAW SUITE