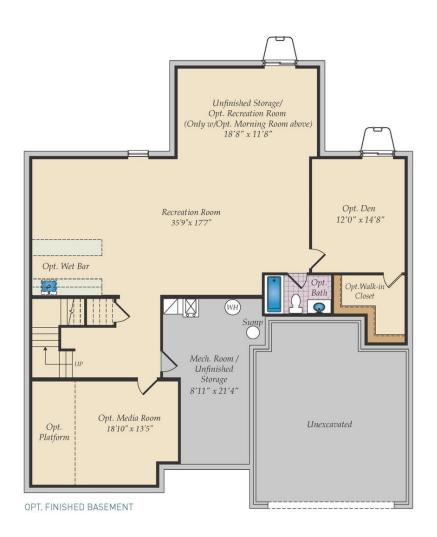

### BASEMENT

OPT. DOUBLE AREAWAY

OPT. WALKOUT

#### QUESTIONS? ASK US! 410-928-1161

4 - 7 Beds

2.5 - 5.5 Baths

3,660 - 5,550 Sq Ft

The Annapolis is a single family estate home starting at 3,660 square feet, with options to expand up to 5,550 square feet of living space. The home comes standard with a 2-car garage and several traditional and craftsman style elevations to choose from. The main level features a foyer with a formal dining room and library at the front of the home. The rear of the home has an open format with a large great room that is open to an eat-in kitchen with a walk-in pantry and large central island. This level also includes a mud room, powder room and a home office that can be converted to an in-law suite with a full bath. Choose to expand the home with an optional morning room and a screened porch with outdoor fireplace. The second level offers 4 bedrooms, two full baths and a spacious loft area for additional living space. The owner's suite includes two huge walk-in closets and an ensuite spa bath with a freestanding tub. For those who need more bedrooms, the loft can be converted to a 5th bedroom with a shared buddy bath. A laundry room is also conveniently located on the second floor. The ...