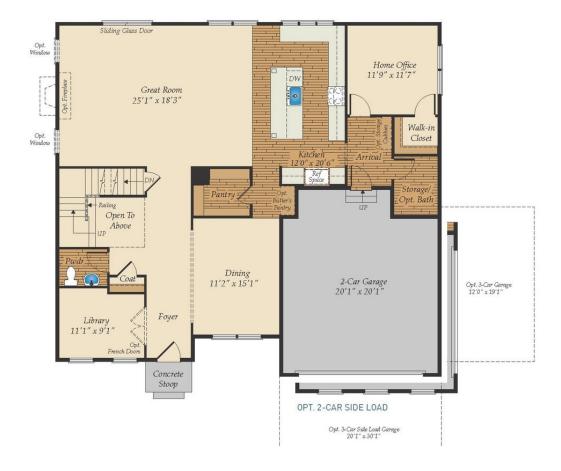

#### QUESTIONS? ASK US! 410-928-1161

4 - 7 Beds

2.5 - 5.5 Baths

3,660 - 5,550 Sq Ft

The Annapolis is a single family estate home starting at 3,660 square feet, with options to expand up to 5,550 square feet of living space. The home comes standard with a 2-car garage and several traditional and craftsman style elevations to choose from. The main level features a foyer with a formal dining room and library at the front of the home. The rear of the home has an open format with a large great room that is open to an eat-in kitchen with a walk-in pantry and large central island. This level also includes a mud room, powder room and a home office that can be converted to an in-law suite with a full bath. Choose to expand the home with an optional morning room and a screened porch with outdoor fireplace. The second level offers 4 bedrooms, two full baths and a spacious loft area for additional living space. The owner's suite includes two huge walk-in closets and an ensuite spa bath with a freestanding tub. For those who need more bedrooms, the loft can be converted to a 5th bedroom with a shared buddy bath. A laundry room is also conveniently located on the second floor. The ...

### FIRST FLOOR

OPT. MORNING ROOM

OPT. IN-LAW SUITE