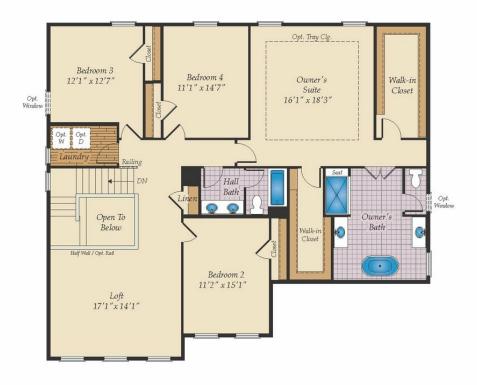

### SECOND FLOOR

OPT. DELUXE OWNER'S BATH

#### QUESTIONS? ASK US! 410-928-1161

4 - 7 Beds

2.5 - 5.5 Baths

3,660 - 5,550 Sq Ft

The Annapolis is a single family estate home starting at 3,660 square feet, with options to expand up to 5,550 square feet of living space. The home comes standard with a 2-car garage and several traditional and craftsman style elevations to choose from. The main level features a foyer with a formal dining room and library at the front of the home. The rear of the home has an open format with a large great room that is open to an eat-in kitchen with a walk-in pantry and large central island. This level also includes a mud room, powder room and a home office that can be converted to an in-law suite with a full bath. Choose to expand the home with an optional morning room and a screened porch with outdoor fireplace. The second level offers 4 bedrooms, two full baths and a spacious loft area for additional living space. The owner's suite includes two huge walk-in closets and an ensuite spa bath with a freestanding tub. For those who need more bedrooms, the loft can be converted to a 5th bedroom with a shared buddy bath. A laundry room is also conveniently located on the second floor. The ...