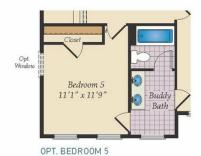

### SECOND FLOOR

OPT. DELUXE OWNER'S BATH

#### QUESTIONS? ASK US! 410-928-1161

4 - 7 Beds

2.5 - 5.5 Baths

3,660 - 5,550 Sq Ft

The Annapolis is a single family estate home starting at 3,660 square feet, with options to expand up to 5,550 square feet of living space. The home comes standard with a 2-car garage and several traditional and craftsman style elevations to choose from. The main level features a foyer with a formal dining room and library at the front of the home. The rear of the home has an open format with a large great room that is open to an eat-in kitchen with a walk-in pantry and large central island. This level also includes a mud room, powder room and a home office that can be converted to an in-law suite with a full bath. Choose to expand the home with an optional morning room and a screened porch with outdoor fireplace. The second level offers 4 bedrooms, two full baths and a spacious loft area for additional living space. The owner's suite includes two huge walk-in closets and an ensuite spa bath with a freestanding tub. For those who need more bedrooms, the loft can be converted to a 5th bedroom with a shared buddy bath. A laundry room is also conveniently located on the second floor. The ...