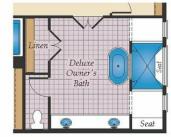

des a mud room, powder room and a home office that can be converted to an in-law suite with a full bath. Choose to expand the home with an optional morning room and a screened porch with outdoor fireplace. The second level offers 4 bedrooms, two full baths and a spacious loft area for additional living space. The owner's suite includes two huge walk-in closets and an ensuite spa bath with a freestanding tub. For those who need more bedrooms, the loft can be converted to a 5th bedroom with a shared buddy bath. A laundry room is also conveniently located on the second floor. The ...

COMMUNITIES & ON YOUR LOT

#### **Available Elevations**









# ESTATE SERIES ANNAPOLIS SINGLE FAMILY IN 3 LOCATIONS

### FIRST FLOOR







OPT. MORNING ROOM



OPT. IN-LAW SUITE





### SECOND FLOOR







OPT. DELUXE OWNER'S BATH



### BASEMENT







OPT. DOUBLE AREAWAY



OPT. WALKOUT