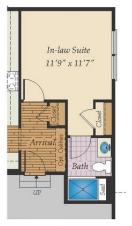

#### QUESTIONS? ASK US! 410-928-1161

4 - 7 Beds

2.5 - 5.5 Baths

3,660 - 5,550 Sq Ft

The Annapolis is a single family estate home starting at 3,660 square feet, with options to expand up to 5,550 square feet of living space. The home comes standard with a 2-car garage and several traditional and craftsman style elevations to choose from. The main level features a foyer with a formal dining room and library at the front of the home. The rear of the home has an open format with a large great room that is open to an eat-in kitchen with a walk-in pantry and large central island. This level also includes a mud room, powder room and a home office that can be converted to an in-law suite with a full bath. Choose to expand the home with an optional morning room and a screened porch with outdoor fireplace. The second level offers 4 bedrooms, two full baths and a spacious loft area for additional living space. The owner's suite includes two huge walk-in closets and an ensuite spa bath with a freestanding tub. For those who need more bedrooms, the loft can be converted to a 5th bedroom with a shared buddy bath. A laundry room is also conveniently located on the second floor. The ...

### FIRST FLOOR

OPT. MORNING ROOM

OPT. IN-LAW SUITE