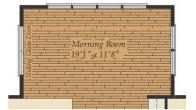

#### QUESTIONS? ASK US! 410-928-1161

4 - 7 Beds

2.5 - 5.5 Baths

3,660 - 5,550 Sq Ft

The Annapolis is a single family estate home starting at 3,660 square feet, with options to expand up to 5,550 square feet of living space. The home comes standard with a 2-car garage and several traditional and craftsman style elevations to choose from. The main level features a foyer with a formal dining room and library at the front of the home. The rear of the home has an open format with a large great room that is open to an eat-in kitchen with a walk-in pantry and large central island. This level also includes a mud room, powder room and a home office that can be converted to an in-law suite with a full bath. Choose to expand the home with an optional morning room and a screened porch with outdoor fireplace. The second level offers 4 bedrooms, two full baths and a spacious loft area for additional living space. The owner's suite includes two huge walk-in closets and an ensuite spa bath with a freestanding tub. For those who need more bedrooms, the loft can be converted to a 5th bedroom with a shared buddy bath. A laundry room is also conveniently located on the second floor. The ...

### FIRST FLOOR

OPT. MORNING ROOM

OPT. IN-LAW SUITE