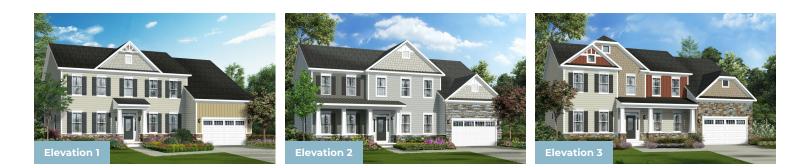

#### COMMUNITY CONTACT

LOT #120 24065 INGRAMS DRIVE MILLSBORO, DE 19966 302-295-2775 NONE

The Kingsport II is an updated version of our most popular and versatile estate home starting at 3,436 square feet, with options to expand up to 7,288 square feet of luxurious living space. The home can be built with a two or three car garage and is available in many elevations including traditional, brick and stone combination and craftsman styles. Inside, plenty of grand features await including a two-story foyer, two-story family room, optional in-law suite and multiple options to upgrade to a gourmet or chef's kitchen. A luxury owner's retreat can be designed with a sitting area, fireplace, multiple walk-in closets and our most exciting Caribbean or California spa bath. Design your basement for entertaining with options like a theater room, wet bar and a den or 5th bedroom. There are hundreds of ways to personalize this elegant home and make it your own.

### **Available Elevations**

QUESTIONS? ASK US!

410-928-1161