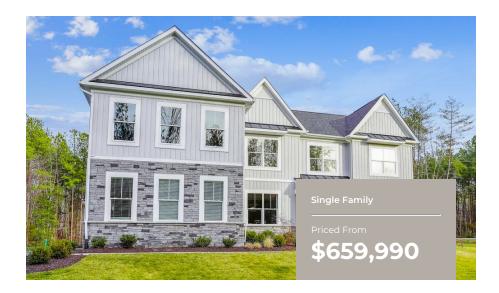

QUESTIONS? ASK US! 410-928-1161

4 - 6 Beds

2.5 - 5.5 Baths

3,436 - 7,288 Sq Ft

#### COMMUNITY CONTACT

LOT #120 24065 INGRAMS DRIVE MILLSBORO, DE 19966 302-295-2775 NONE

The Kingsport II is an updated version of our most popular and versatile estate home starting at 3,436 square feet, with options to expand up to 7,288 square feet of luxurious living space. The home can be built with a two or three car garage and is available in many elevations including traditional, brick and stone combination and craftsman styles. Inside, plenty of grand features await including a two-story foyer, two-story family room, optional in-law suite and multiple options to upgrade to a gourmet or chef's kitchen. A luxury owner's retreat can be designed with a sitting area, fireplace, multiple walk-in closets and our most exciting Caribbean or California spa bath. Design your basement for entertaining with options like a theater room, wet bar and a den or 5th bedroom. There are hundreds of ways to personalize this elegant home and make it your own.