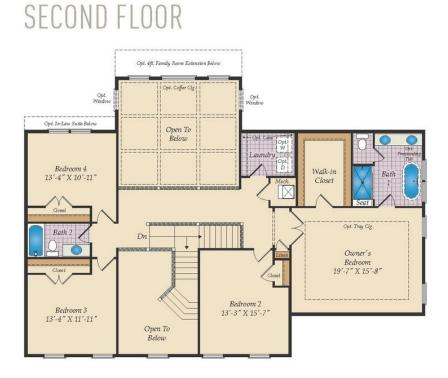

# FIRST FLOOR

410-928-1161

OPT. SITTING ROOM W/ 2 CAR SIDE LOAD GARAGE

OPT. BUDDY BATH

OPT. 3RD BATH

OPT. CALIFORNIA BATH

OPT. CARIBBEAN BATH

OPT. CONSERVATORY BELOW