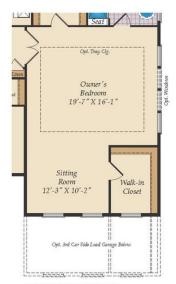

# FIRST FLOOR

410-928-1161

OPT. SITTING ROOM W/ 2 CAR SIDE LOAD GARAGE

OPT. BUDDY BATH

OPT. 3RD BATH

OPT. CALIFORNIA BATH

OPT. CARIBBEAN BATH

OPT. CONSERVATORY BELOW