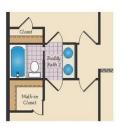

# FIRST FLOOR

410-928-1161

OPT. SITTING ROOM W/ 2 CAR SIDE LOAD GARAGE

OPT. BUDDY BATH

OPT. 3RD BATH

OPT. CALIFORNIA BATH

OPT. CARIBBEAN BATH

OPT. CONSERVATORY BELOW