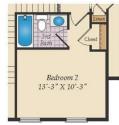

# FIRST FLOOR

410-928-1161

OPT. SITTING ROOM W/ 2 CAR SIDE LOAD GARAGE

OPT. BUDDY BATH

OPT. 3RD BATH

OPT. CALIFORNIA BATH

OPT. CARIBBEAN BATH

OPT. CONSERVATORY BELOW