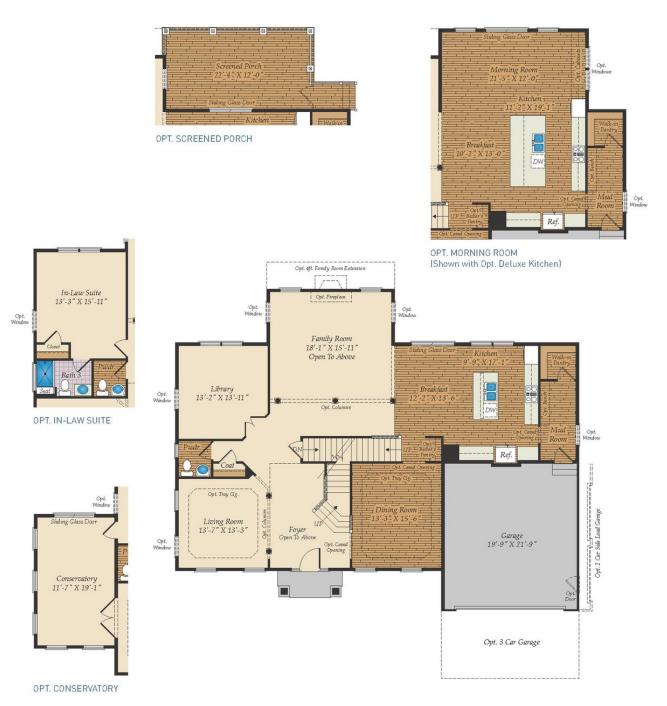

# FIRST FLOOR

410-928-1161

OPT. SITTING ROOM W/ 2 CAR SIDE LOAD GARAGE

OPT. BUDDY BATH

OPT. 3RD BATH

OPT. CALIFORNIA BATH

OPT. CARIBBEAN BATH

OPT. CONSERVATORY BELOW