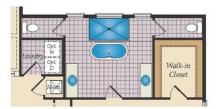

# FIRST FLOOR

410-928-1161

OPT. SITTING ROOM W/ 2 CAR SIDE LOAD GARAGE

OPT. BUDDY BATH

OPT. 3RD BATH

OPT. CALIFORNIA BATH

OPT. CARIBBEAN BATH

OPT. CONSERVATORY BELOW