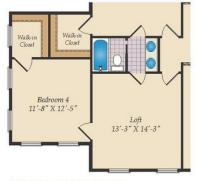

#### COMMUNITY CONTACT

LOT #120 24065 INGRAMS DRIVE MILLSBORO, DE 19966 302-295-2775 NONE

The Kingsport II is an updated version of our most popular and versatile estate home starting at 3,436 square feet, with options to expand up to 7,288 square feet of luxurious living space. The home can be built with a two or three car garage and is available in many elevations including traditional, brick and stone combination and craftsman styles. Inside, plenty of grand features await including a two-story foyer, two-story family room, optional in-law suite and multiple options to upgrade to a gourmet or chef's kitchen. A luxury owner's retreat can be designed with a sitting area, fireplace, multiple walk-in closets and our most exciting Caribbean or California spa bath. Design your basement for entertaining with options like a theater room, wet bar and a den or 5th bedroom. There are hundreds of ways to personalize this elegant home and make it your own.