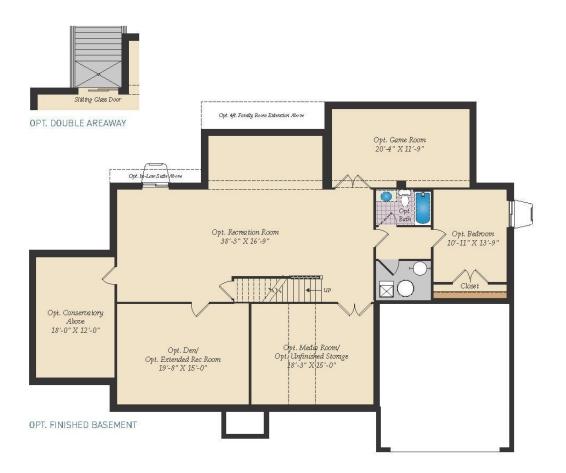

cluding a two-story foyer, two-story family room, optional in-law suite and multiple options to upgrade to a gourmet or chef's kitchen. A luxury owner's retreat can be designed with a sitting area, fireplace, multiple walk-in closets and our most exciting Caribbean or California spa bath. Design your basement for entertaining with options like a theater room, wet bar and a den or 5th bedroom. There are hundreds of ways to personalize this elegant home and make it your own.

### **Available Elevations**







QUESTIONS? ASK US!

410-928-1161

# FIRST FLOOR







410-928-1161





OPT. SITTING ROOM W/ 2 CAR SIDE LOAD GARAGE



OPT. BUDDY BATH



OPT. 3RD BATH



OPT. CALIFORNIA BATH



OPT. CARIBBEAN BATH



OPT. CONSERVATORY BELOW





**QUESTIONS? ASK US!** 

410-928-1161

# BASEMENT