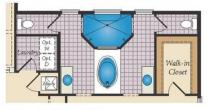

# FIRST FLOOR

410-928-1161

OPT. SITTING ROOM W/ 2 CAR SIDE LOAD GARAGE

OPT. BUDDY BATH

OPT. 3RD BATH

OPT. CALIFORNIA BATH

OPT. CARIBBEAN BATH

OPT. CONSERVATORY BELOW