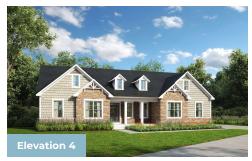

3 - 5 Beds

2.5 - 3.5 Baths

2,372 - 6,006 Sq Ft

#### **COMMUNITY CONTACT**

LOT #120 24065 INGRAMS DRIVE MILLSBORO, DE 19966 302-295-2775 NONE

The Baywood plan is a single family ranch style home and features the highly sought after first floor master suite starting at 2,372 sq. ft. with the capability of up to 6,006 sq. ft. and up to 5 bedrooms. Enjoy one-level living, or add a second floor for additional space. Choose from hundreds of luxury options and finishes to design your dream...screened porch, gourmet kitchen, stone or modern fireplaces, 2nd floor loft, spa baths, and basements made for entertaining with theater room, wet bar and much more!

#### **Available Elevations**











## FIRST FLOOR







OPT. LOGGIA (Available only with Opt. Extended Breakfast)



OPT. MORNING ROOM (Available only with Opt. Extended Breakfast)



OPT. 3 CAR SIDE GARAGE



## MORE OPTIONS



OPT. CALIFORNIA OWNER'S BATH





OPT. TECH. CENTER



OPT. BUDDY BATH

## OPTIONAL SECOND FLOOR

OPT. STAIRS TO OPTIONAL OPT. 2ND FLOOR



OPT. FINISHED 2ND FLOOR





# BASEMENT



OPT. SINGLE DOOR AREAWAY



AREAWAY



OPT. FINISHED BASEMENT