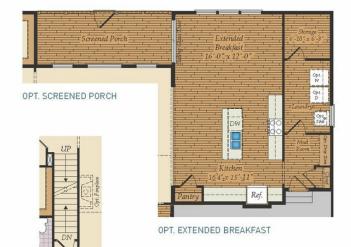

## FIRST FLOOR

OPT. LOGGIA (Available only with Opt. Extended Breakfast)

OPT. MORNING ROOM (Available only with Opt. Extended Breakfast)

OPT. 3 CAR SIDE GARAGE