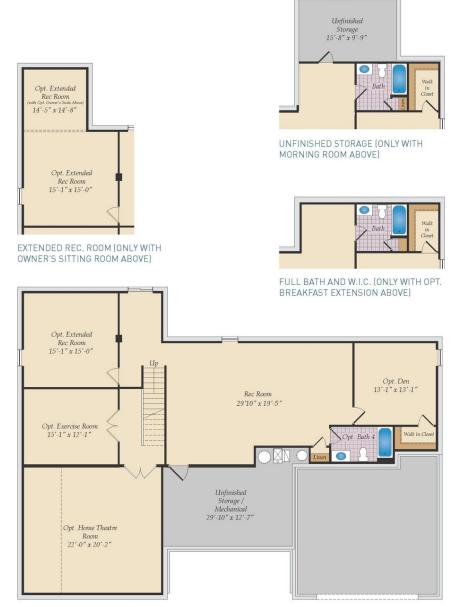

006 sq. ft. and up to 5 bedrooms. Enjoy one-level living, or add a second floor for additional space. Choose from hundreds of luxury options and finishes to design your dream...screened porch, gourmet kitchen, stone or modern fireplaces, 2nd floor loft, spa baths, and basements made for entertaining with theater room, wet bar and much more!

#### **Available Elevations**











## FIRST FLOOR







OPT. LOGGIA (Available only with Opt. Extended Breakfast)



OPT. MORNING ROOM (Available only with Opt. Extended Breakfast)



OPT. 3 CAR SIDE GARAGE



## MORE OPTIONS



OPT. CALIFORNIA OWNER'S BATH





OPT. TECH. CENTER



OPT. BUDDY BATH

## OPTIONAL SECOND FLOOR

OPT. STAIRS TO OPTIONAL OPT. 2ND FLOOR



OPT. FINISHED 2ND FLOOR





# BASEMENT



OPT. SINGLE DOOR AREAWAY



AREAWAY



OPT. FINISHED BASEMENT