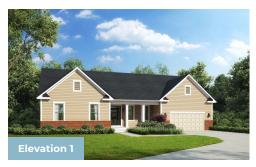

3 - 5 Beds

2.5 - 3.5 Baths

2,372 - 6,006 Sq Ft

#### **COMMUNITY CONTACT**

LOT #120 24065 INGRAMS DRIVE MILLSBORO, DE 19966 302-295-2775 NONE

The Baywood plan is a single family ranch style home and features the highly sought after first floor master suite starting at 2,372 sq. ft. with the capability of up to 6,006 sq. ft. and up to 5 bedrooms. Enjoy one-level living, or add a second floor for additional space. Choose from hundreds of luxury options and finishes to design your dream...screened porch, gourmet kitchen, stone or modern fireplaces, 2nd floor loft, spa baths, and basements made for entertaining with theater room, wet bar and much more!

#### **Available Elevations**











## FIRST FLOOR







OPT. LOGGIA (Available only with Opt. Extended Breakfast)



OPT. MORNING ROOM (Available only with Opt. Extended Breakfast)



OPT. 3 CAR SIDE GARAGE



## MORE OPTIONS



OPT. CALIFORNIA OWNER'S BATH





OPT. TECH. CENTER



OPT. BUDDY BATH

## OPTIONAL SECOND FLOOR

OPT. STAIRS TO OPTIONAL OPT. 2ND FLOOR



OPT. FINISHED 2ND FLOOR





# BASEMENT



OPT. SINGLE DOOR AREAWAY



AREAWAY



OPT. FINISHED BASEMENT