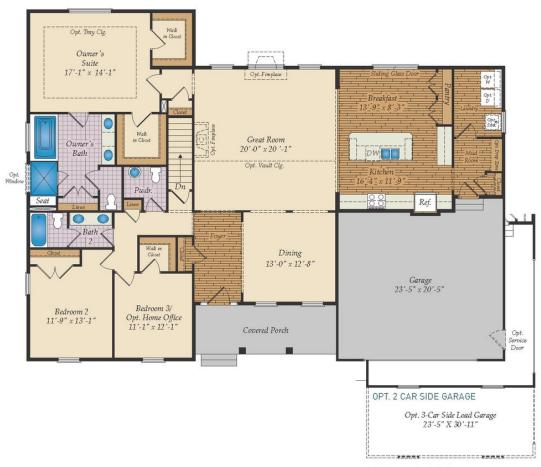

#### **COMMUNITY CONTACT**

LOT #120 24065 INGRAMS DRIVE MILLSBORO, DE 19966 302-295-2775 NONE

The Baywood plan is a single family ranch style home and features the highly sought after first floor master suite starting at 2,372 sq. ft. with the capability of up to 6,006 sq. ft. and up to 5 bedrooms. Enjoy one-level living, or add a second floor for additional space. Choose from hundreds of luxury options and finishes to design your dream...screened porch, gourmet kitchen, stone or modern fireplaces, 2nd floor loft, spa baths, and basements made for entertaining with theater room, wet bar and much more!

## FIRST FLOOR

OPT. LOGGIA (Available only with Opt. Extended Breakfast)

OPT. MORNING ROOM (Available only with Opt. Extended Breakfast)

OPT. 3 CAR SIDE GARAGE