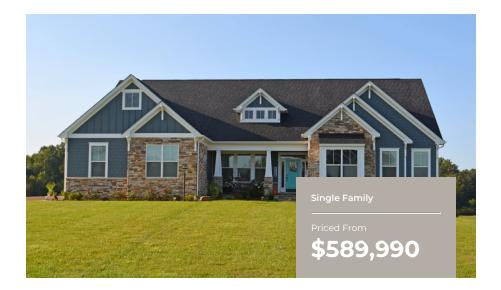

#### **COMMUNITY CONTACT**

LOT #120 24065 INGRAMS DRIVE MILLSBORO, DE 19966 302-295-2775 NONE

The Baywood plan is a single family ranch style home and features the highly sought after first floor master suite starting at 2,372 sq. ft. with the capability of up to 6,006 sq. ft. and up to 5 bedrooms. Enjoy one-level living, or add a second floor for additional space. Choose from hundreds of luxury options and finishes to design your dream...screened porch, gourmet kitchen, stone or modern fireplaces, 2nd floor loft, spa baths, and basements made for entertaining with theater room, wet bar and much more!