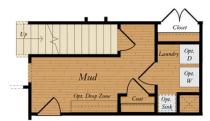

### SECOND FLOOR

1ST FLOOR OPT. BASEMENT

STAIRS TO 2ND FLOOR W/ BASEMENT

STAIRS TO 2ND FLOOR - NO BASEMENT