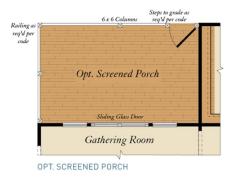

#### **COMMUNITY CONTACT**

LOT #120 24065 INGRAMS DRIVE MILLSBORO, DE 19966 302-295-2775 NONE

Spacious ranch style home with optional finished upstairs bonus room. This home presents the perfect open floor plan for hosting family gatherings or events. You can also enjoy the privacy of sitting outside on your large 10x16 ft patio or screen porch. This is a perfect home for first time home buyers as well as people looking to downsize.