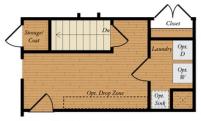

### SECOND FLOOR

1ST FLOOR OPT. BASEMENT

STAIRS TO 2ND FLOOR W/ BASEMENT

STAIRS TO 2ND FLOOR - NO BASEMENT