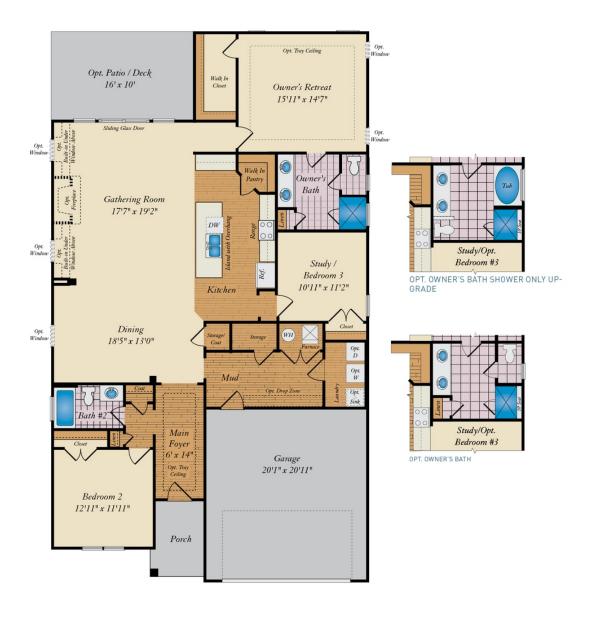

3 - 4 Beds

2.5 - 4 Baths

1,970 - 4,790 Sq Ft

#### **COMMUNITY CONTACT**

LOT #120 24065 INGRAMS DRIVE MILLSBORO, DE 19966 302-295-2775 NONE

Spacious ranch style home with optional finished upstairs bonus room. This home presents the perfect open floor plan for hosting family gatherings or events. You can also enjoy the privacy of sitting outside on your large 10x16 ft patio or screen porch. This is a perfect home for first time home buyers as well as people looking to downsize.

#### **Available Elevations**









## FIRST FLOOR



### SECOND FLOOR





1ST FLOOR OPT. BASEMENT



STAIRS TO 2ND FLOOR W/ BASEMENT



STAIRS TO 2ND FLOOR - NO BASEMENT





# FIRST FLOOR OWNER SUITES ASHLAND FOR SALE IN SUSSEX, DE

#### OPT. LOWER LEVEL





OPT. DOUBLE AREAWAY



OPT. SINGLE AREAWAY



OPT. BASEMENT WALK OUT



### OPTIONS