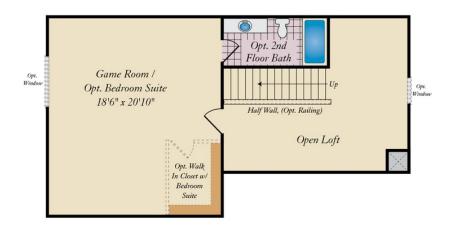

### SECOND FLOOR

1ST FLOOR OPT. BASEMENT

STAIRS TO 2ND FLOOR W/ BASEMENT

STAIRS TO 2ND FLOOR - NO BASEMENT