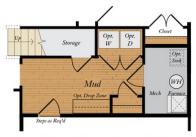

3 - 4 Beds

2.5 - 4 Baths

1,970 - 4,790 Sq Ft

#### **COMMUNITY CONTACT**

LOT #120 24065 INGRAMS DRIVE MILLSBORO, DE 19966 302-295-2775 NONE

Spacious ranch style home with optional finished upstairs bonus room. This home presents the perfect open floor plan for hosting family gatherings or events. You can also enjoy the privacy of sitting outside on your large 10x16 ft patio or screen porch. This is a perfect home for first time home buyers as well as people looking to downsize.

#### **Available Elevations**









## FIRST FLOOR



### SECOND FLOOR





1ST FLOOR OPT. BASEMENT



STAIRS TO 2ND FLOOR W/ BASEMENT



STAIRS TO 2ND FLOOR - NO BASEMENT





# FIRST FLOOR OWNER SUITES ASHLAND FOR SALE IN SUSSEX, DE

#### OPT. LOWER LEVEL





OPT. DOUBLE AREAWAY



OPT. SINGLE AREAWAY



OPT. BASEMENT WALK OUT



### OPTIONS