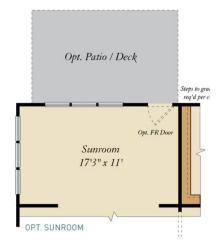

#### **COMMUNITY CONTACT**

LOT #120 24065 INGRAMS DRIVE MILLSBORO, DE 19966 302-295-2775 NONE

Spacious ranch style home with optional finished upstairs bonus room. This home presents the perfect open floor plan for hosting family gatherings or events. You can also enjoy the privacy of sitting outside on your large 10x16 ft patio or screen porch. This is a perfect home for first time home buyers as well as people looking to downsize.