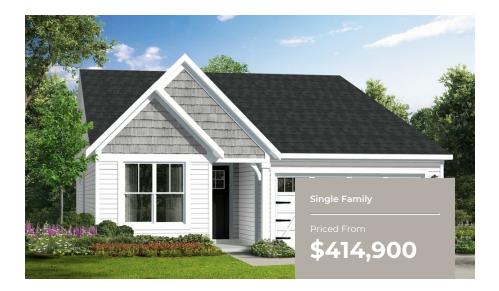

FIRST FLOOR OWNER SUITES KELLAWAY For Sale in Sussex, de

QUESTIONS? ASK US! 410-928-1161

2 - 3 Beds

2 - 3 Baths

1,661 - 3,850 Sq Ft

COMMUNITY CONTACT LOT 1 - KING FARMS ROAD LAUREL, DE 19956

The Kellaway is a cottage-style home that features one-level living with an open floorplan, a large owner suite, a guest room and den. Add a sky basement for additional space and storage. Plenty of options are available to personalize this home.