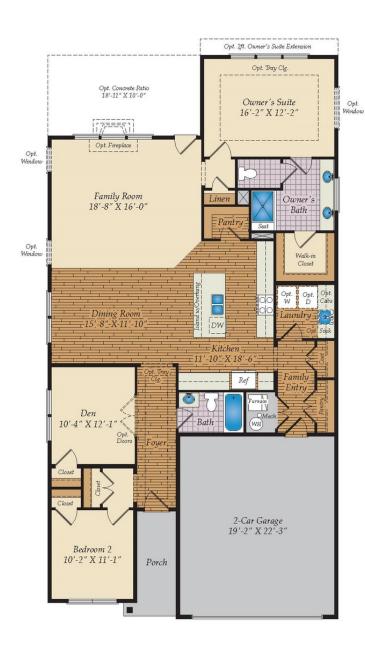

# FIRST FLOOR

OPT. SUNROOM

OPT. SCREENED PORCH

OPT. OWNER'S BATH W/ TUB & SHOWER