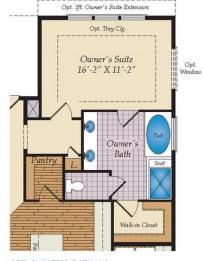

# FIRST FLOOR

OPT. SUNROOM

OPT. SCREENED PORCH

OPT. OWNER'S BATH W/ TUB & SHOWER