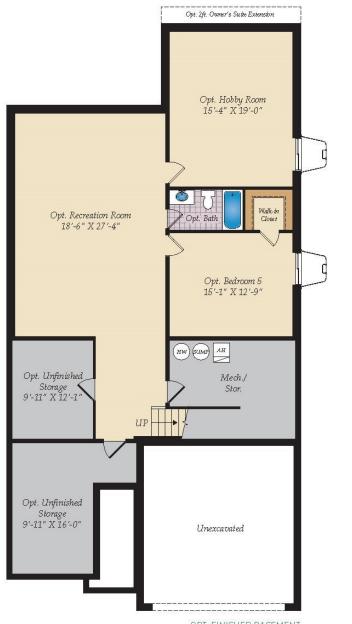

2 - 3 Baths

1,793 - 4,094 Sq Ft

#### **COMMUNITY CONTACT**

LOT 1 - KING FARMS ROAD LAUREL, DE 19956



The Ives is a cottage-style home that features one-level living with an open floorplan, a large owner suite, a guest room and den. Add a loft and sky basement for additional space and storage. Plenty of options such as room extensions, sunrooms and screened porch are available to personalize this home.

#### **Available Elevations**







# FIRST FLOOR





OPT. SUNROOM



OPT. SCREENED PORCH



OPT. OWNER'S BATH W/ TUB & SHOWER



# OPT. SKY BASEMENT





OPT. LOWER LEVEL BASEMENT CONDITION



OPT. BEDROOM 4



OPT. BATH



OPT. STAIRS TO OPT. SKY BASEMENT



OPT. STAIRS TO OPT. SKY BASEMENT & OPT. BASEMENT





# OPTIONAL BASEMENT





OPT. WALKOUT



OPT. AREAWAY