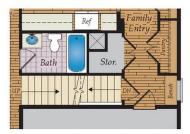

2 - 3 Baths

1,793 - 4,094 Sq Ft

#### **COMMUNITY CONTACT**

LOT 1 - KING FARMS ROAD LAUREL, DE 19956



The Ives is a cottage-style home that features one-level living with an open floorplan, a large owner suite, a guest room and den. Add a loft and sky basement for additional space and storage. Plenty of options such as room extensions, sunrooms and screened porch are available to personalize this home.

#### **Available Elevations**







# FIRST FLOOR





OPT. SUNROOM



OPT. SCREENED PORCH



OPT. OWNER'S BATH W/ TUB & SHOWER



# OPT. SKY BASEMENT





OPT. LOWER LEVEL BASEMENT CONDITION



OPT. BEDROOM 4



OPT. BATH



OPT. STAIRS TO OPT. SKY BASEMENT



OPT. STAIRS TO OPT. SKY BASEMENT & OPT. BASEMENT





# OPTIONAL BASEMENT





OPT. WALKOUT



OPT. AREAWAY