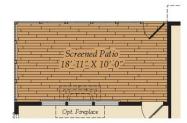

# FIRST FLOOR

OPT. SUNROOM

OPT. SCREENED PORCH

OPT. OWNER'S BATH W/ TUB & SHOWER