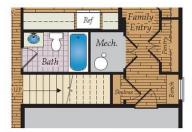

2 - 3 Baths

1,793 - 4,094 Sq Ft

#### **COMMUNITY CONTACT**

LOT 1 - KING FARMS ROAD LAUREL, DE 19956



The Ives is a cottage-style home that features one-level living with an open floorplan, a large owner suite, a guest room and den. Add a loft and sky basement for additional space and storage. Plenty of options such as room extensions, sunrooms and screened porch are available to personalize this home.

#### **Available Elevations**







# FIRST FLOOR





OPT. SUNROOM



OPT. SCREENED PORCH



OPT. OWNER'S BATH W/ TUB & SHOWER



# OPT. SKY BASEMENT





OPT. LOWER LEVEL BASEMENT CONDITION



OPT. BEDROOM 4



OPT. BATH



OPT. STAIRS TO OPT. SKY BASEMENT



OPT. STAIRS TO OPT. SKY BASEMENT & OPT. BASEMENT





# OPTIONAL BASEMENT





OPT. WALKOUT



OPT. AREAWAY