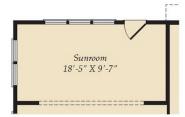

# FIRST FLOOR

OPT. SUNROOM

OPT. SCREENED PORCH

OPT. OWNER'S BATH W/ TUB & SHOWER