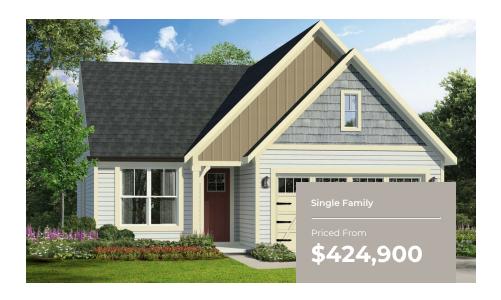

#### **COMMUNITY CONTACT**

LOT 1 - KING FARMS ROAD LAUREL, DE 19956

The Ives is a cottage-style home that features one-level living with an open floorplan, a large owner suite, a guest room and den. Add a loft and sky basement for additional space and storage. Plenty of options such as room extensions, sunrooms and screened porch are available to personalize this home.