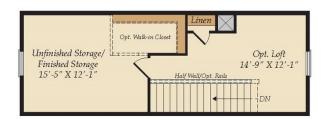

# OPT. SKY BASEMENT

OPT. LOWER LEVEL BASEMENT CONDITION

OPT. BEDROOM 4

OPT. BATH

OPT. STAIRS TO OPT. SKY BASEMENT

OPT. STAIRS TO OPT. SKY BASEMENT & OPT. BASEMENT