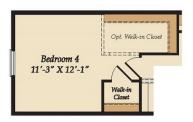

# OPT. SKY BASEMENT

OPT. LOWER LEVEL BASEMENT CONDITION

OPT. BEDROOM 4

OPT. BATH

OPT. STAIRS TO OPT. SKY BASEMENT

OPT. STAIRS TO OPT. SKY BASEMENT & OPT. BASEMENT