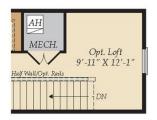

# OPT. SKY BASEMENT

OPT. LOWER LEVEL BASEMENT CONDITION

OPT. BEDROOM 4

OPT. BATH

OPT. STAIRS TO OPT. SKY BASEMENT

OPT. STAIRS TO OPT. SKY BASEMENT & OPT. BASEMENT