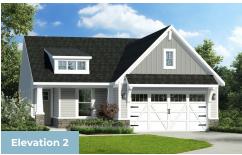

2 - 5 Beds

2.5 - 4.5 Baths

1,966 - 4,850 Sq Ft

#### **COMMUNITY CONTACT**

LOT 1 - KING FARMS ROAD LAUREL, DE 19956

The Hayes is a cottage-style home that features one-level living with an open floorplan, a large owner suite, a guest room and den. Add additional living space with the option to add a second floor with a loft and 2 bedrooms or add a sky basement for additional storage. Plenty of options are available to personalize this home.

\$434,900

#### **Available Elevations**









# FIRST FLOOR OWNER SUITES HAYES FOR SALE IN SUSSEX, DE

### FIRST FLOOR





OPT. OWNER'S TUB AND SHOWER



OPT. OWNER'S WALK IN SHOWER



OPT. BEDROOM 3 WITH FULL BATH





# FIRST FLOOR OWNER SUITES HAYES FOR SALE IN SUSSEX, DE

### OPTIONAL SKY BASMENT AND OPTIONAL BASMENT



OPT. FINISHED BASEMENT





## **HAYES**FOR SALE IN SUSSEX, DE

FIRST FLOOR OWNER SUITES

### OTHER OPTIONS



OPT. CONCRETE PATIO



OPT. SCREENED PORCH



OPT. SUNROOM



OPT. WALKOUT BASEMENT



OPT. SINGLE AREAWAY



OPT. DOUBLE AREAWAY