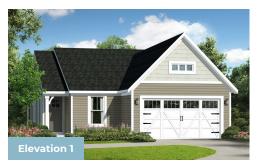

2 - 5 Beds

2.5 - 4.5 Baths

1,966 - 4,850 Sq Ft

#### **COMMUNITY CONTACT**

LOT 1 - KING FARMS ROAD LAUREL, DE 19956

The Hayes is a cottage-style home that features one-level living with an open floorplan, a large owner suite, a guest room and den. Add additional living space with the option to add a second floor with a loft and 2 bedrooms or add a sky basement for additional storage. Plenty of options are available to personalize this home.

\$434,900

#### **Available Elevations**









# FIRST FLOOR OWNER SUITES HAYES FOR SALE IN SUSSEX, DE

### FIRST FLOOR





OPT. OWNER'S TUB AND SHOWER



OPT. OWNER'S WALK IN SHOWER



OPT. BEDROOM 3 WITH FULL BATH





# FIRST FLOOR OWNER SUITES HAYES FOR SALE IN SUSSEX, DE

### OPTIONAL SKY BASMENT AND OPTIONAL BASMENT



OPT. FINISHED BASEMENT





## **HAYES**FOR SALE IN SUSSEX, DE

FIRST FLOOR OWNER SUITES

### OTHER OPTIONS



OPT. CONCRETE PATIO



OPT. SCREENED PORCH



OPT. SUNROOM



OPT. WALKOUT BASEMENT



OPT. SINGLE AREAWAY



OPT. DOUBLE AREAWAY