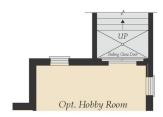

### FIRST FLOOR

OPT. OWNER'S TUB AND SHOWER

OPT. OWNER'S WALK IN SHOWER

OPT. BEDROOM 3 WITH FULL BATH