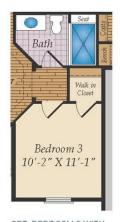

### FIRST FLOOR

OPT. OWNER'S TUB AND SHOWER

OPT. OWNER'S WALK IN SHOWER

OPT. BEDROOM 3 WITH FULL BATH