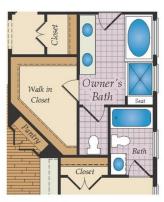

### FIRST FLOOR

OPT. OWNER'S TUB AND SHOWER

OPT. OWNER'S WALK IN SHOWER

OPT. BEDROOM 3 WITH FULL BATH