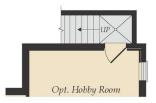

### FIRST FLOOR

OPT. OWNER'S TUB AND SHOWER

OPT. OWNER'S WALK IN SHOWER

OPT. BEDROOM 3 WITH FULL BATH