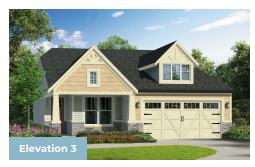

2 - 5 Beds

2.5 - 4.5 Baths

1,966 - 4,850 Sq Ft

#### **COMMUNITY CONTACT**

LOT 1 - KING FARMS ROAD LAUREL, DE 19956

The Hayes is a cottage-style home that features one-level living with an open floorplan, a large owner suite, a guest room and den. Add additional living space with the option to add a second floor with a loft and 2 bedrooms or add a sky basement for additional storage. Plenty of options are available to personalize this home.

\$434,900

#### **Available Elevations**









# FIRST FLOOR OWNER SUITES HAYES FOR SALE IN SUSSEX, DE

### FIRST FLOOR





OPT. OWNER'S TUB AND SHOWER



OPT. OWNER'S WALK IN SHOWER



OPT. BEDROOM 3 WITH FULL BATH





# FIRST FLOOR OWNER SUITES HAYES FOR SALE IN SUSSEX, DE

### OPTIONAL SKY BASMENT AND OPTIONAL BASMENT



OPT. FINISHED BASEMENT





## **HAYES**FOR SALE IN SUSSEX, DE

FIRST FLOOR OWNER SUITES

### OTHER OPTIONS



OPT. CONCRETE PATIO



OPT. SCREENED PORCH



OPT. SUNROOM



OPT. WALKOUT BASEMENT



OPT. SINGLE AREAWAY



OPT. DOUBLE AREAWAY