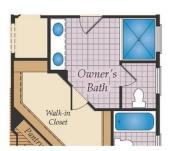

### FIRST FLOOR

OPT. OWNER'S TUB AND SHOWER

OPT. OWNER'S WALK IN SHOWER

OPT. BEDROOM 3 WITH FULL BATH