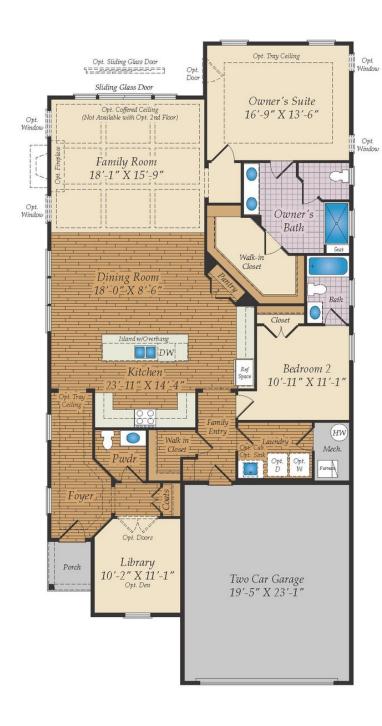

# FIRST FLOOR OWNER SUITES HAYES FOR SALE IN SUSSEX, DE

## **HAYES**FOR SALE IN SUSSEX, DE

FIRST FLOOR OWNER SUITES