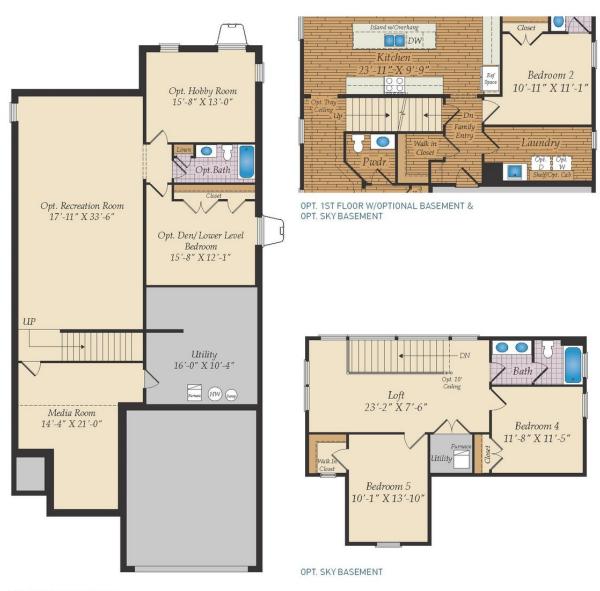

2 - 5 Beds

2.5 - 4.5 Baths

1,966 - 4,850 Sq Ft

#### **COMMUNITY CONTACT**

LOT 1 - KING FARMS ROAD LAUREL, DE 19956

The Hayes is a cottage-style home that features one-level living with an open floorplan, a large owner suite, a guest room and den. Add additional living space with the option to add a second floor with a loft and 2 bedrooms or add a sky basement for additional storage. Plenty of options are available to personalize this home.

\$434,900

#### **Available Elevations**









# FIRST FLOOR OWNER SUITES HAYES FOR SALE IN SUSSEX, DE

### FIRST FLOOR





OPT. OWNER'S TUB AND SHOWER



OPT. OWNER'S WALK IN SHOWER



OPT. BEDROOM 3 WITH FULL BATH





# FIRST FLOOR OWNER SUITES HAYES FOR SALE IN SUSSEX, DE

### OPTIONAL SKY BASMENT AND OPTIONAL BASMENT



OPT. FINISHED BASEMENT





## **HAYES**FOR SALE IN SUSSEX, DE

FIRST FLOOR OWNER SUITES

### OTHER OPTIONS



OPT. CONCRETE PATIO



OPT. SCREENED PORCH



OPT. SUNROOM



OPT. WALKOUT BASEMENT



OPT. SINGLE AREAWAY



OPT. DOUBLE AREAWAY