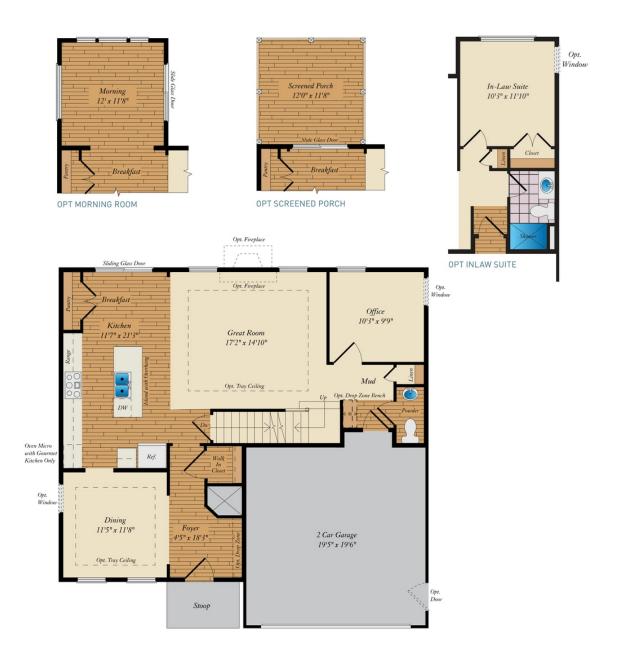

## CARUSO CLASSICS DEERFIELD FOR SALE IN SUSSEX, DE



4 - 5 Beds

2.5 - 4 Baths

2,221 - 3,956 Sq Ft

#### **COMMUNITY CONTACT**

LOT 1 - KING FARMS ROAD LAUREL, DE 19956

Open 4 bedroom floor plan with optional In-Law suite downstairs! Enjoy this open concept with a large great room that flows right into the kitchen which offers a 9 ft island and plenty counter space for entertaining friends and family. Also enjoy your own dining room that leads to the kitchen right off of the huge open foyer! Upstairs boast 3 bedrooms and also the master suite as well.

#### **Available Elevations**











#### BASEMENT AND OPTIONAL ATTIC





# CARUSO CLASSICS DEERFIELD FOR SALE IN SUSSEX, DE

### FIRST FLOOR





### SECOND FLOOR