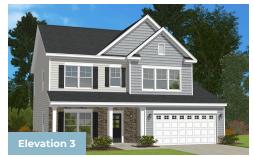

## CARUSO CLASSICS DEERFIELD FOR SALE IN SUSSEX, DE



4 - 5 Beds

2.5 - 4 Baths

2,221 - 3,956 Sq Ft

#### **COMMUNITY CONTACT**

LOT 1 - KING FARMS ROAD LAUREL, DE 19956

Open 4 bedroom floor plan with optional In-Law suite downstairs! Enjoy this open concept with a large great room that flows right into the kitchen which offers a 9 ft island and plenty counter space for entertaining friends and family. Also enjoy your own dining room that leads to the kitchen right off of the huge open foyer! Upstairs boast 3 bedrooms and also the master suite as well.

#### **Available Elevations**











#### BASEMENT AND OPTIONAL ATTIC





# CARUSO CLASSICS DEERFIELD FOR SALE IN SUSSEX, DE

### FIRST FLOOR





### SECOND FLOOR