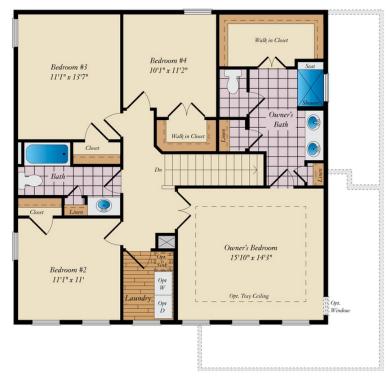

## CARUSO CLASSICS DEERFIELD FOR SALE IN SUSSEX, DE



4 - 5 Beds

2.5 - 4 Baths

2,221 - 3,956 Sq Ft

#### **COMMUNITY CONTACT**

LOT 1 - KING FARMS ROAD LAUREL, DE 19956

Open 4 bedroom floor plan with optional In-Law suite downstairs! Enjoy this open concept with a large great room that flows right into the kitchen which offers a 9 ft island and plenty counter space for entertaining friends and family. Also enjoy your own dining room that leads to the kitchen right off of the huge open foyer! Upstairs boast 3 bedrooms and also the master suite as well.

#### **Available Elevations**











#### BASEMENT AND OPTIONAL ATTIC





# CARUSO CLASSICS DEERFIELD FOR SALE IN SUSSEX, DE

### FIRST FLOOR





### SECOND FLOOR