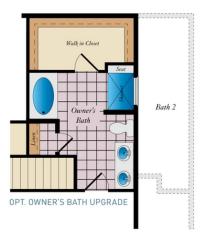

## CARUSO CLASSICS DEERFIELD FOR SALE IN SUSSEX, DE



4 - 5 Beds

2.5 - 4 Baths

2,221 - 3,956 Sq Ft

#### **COMMUNITY CONTACT**

LOT 1 - KING FARMS ROAD LAUREL, DE 19956

Open 4 bedroom floor plan with optional In-Law suite downstairs! Enjoy this open concept with a large great room that flows right into the kitchen which offers a 9 ft island and plenty counter space for entertaining friends and family. Also enjoy your own dining room that leads to the kitchen right off of the huge open foyer! Upstairs boast 3 bedrooms and also the master suite as well.

#### **Available Elevations**











#### BASEMENT AND OPTIONAL ATTIC





# CARUSO CLASSICS DEERFIELD FOR SALE IN SUSSEX, DE

### FIRST FLOOR





### SECOND FLOOR