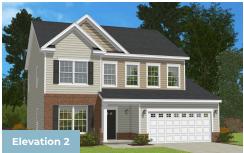

## CARUSO CLASSICS DEERFIELD FOR SALE IN SUSSEX, DE



4 - 5 Beds

2.5 - 4 Baths

2,221 - 3,956 Sq Ft

#### **COMMUNITY CONTACT**

LOT 1 - KING FARMS ROAD LAUREL, DE 19956

Open 4 bedroom floor plan with optional In-Law suite downstairs! Enjoy this open concept with a large great room that flows right into the kitchen which offers a 9 ft island and plenty counter space for entertaining friends and family. Also enjoy your own dining room that leads to the kitchen right off of the huge open foyer! Upstairs boast 3 bedrooms and also the master suite as well.

#### **Available Elevations**











#### BASEMENT AND OPTIONAL ATTIC





# CARUSO CLASSICS DEERFIELD FOR SALE IN SUSSEX, DE

### FIRST FLOOR





### SECOND FLOOR