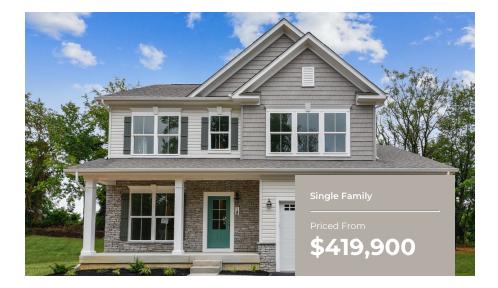

## CARUSO CLASSICS DEERFIELD FOR SALE IN SUSSEX, DE

4 - 5 Beds

2.5 - 4 Baths

2,221 - 3,956 Sq Ft

#### **COMMUNITY CONTACT**

LOT 1 - KING FARMS ROAD LAUREL, DE 19956

Open 4 bedroom floor plan with optional In-Law suite downstairs! Enjoy this open concept with a large great room that flows right into the kitchen which offers a 9 ft island and plenty counter space for entertaining friends and family. Also enjoy your own dining room that leads to the kitchen right off of the huge open foyer! Upstairs boast 3 bedrooms and also the master suite as well.