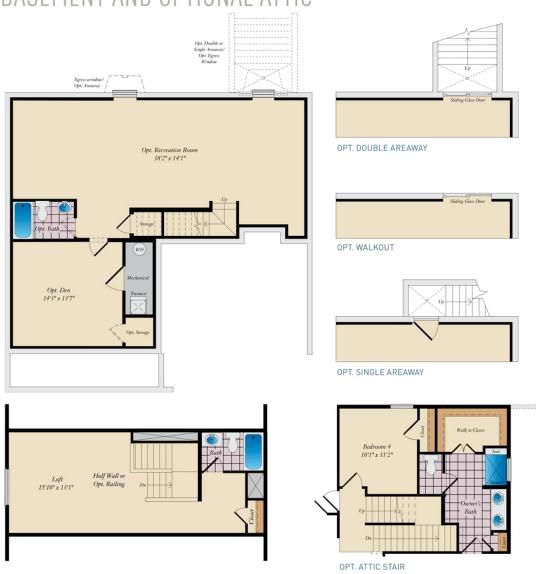

## CARUSO CLASSICS DEERFIELD FOR SALE IN SUSSEX, DE



4 - 5 Beds

2.5 - 4 Baths

2,221 - 3,956 Sq Ft

#### **COMMUNITY CONTACT**

LOT 1 - KING FARMS ROAD LAUREL, DE 19956

Open 4 bedroom floor plan with optional In-Law suite downstairs! Enjoy this open concept with a large great room that flows right into the kitchen which offers a 9 ft island and plenty counter space for entertaining friends and family. Also enjoy your own dining room that leads to the kitchen right off of the huge open foyer! Upstairs boast 3 bedrooms and also the master suite as well.

#### **Available Elevations**











#### BASEMENT AND OPTIONAL ATTIC





# CARUSO CLASSICS DEERFIELD FOR SALE IN SUSSEX, DE

### FIRST FLOOR





### SECOND FLOOR