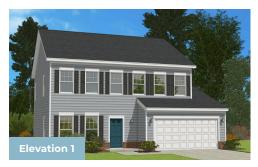

## CARUSO CLASSICS DEERFIELD FOR SALE IN SUSSEX, DE



4 - 5 Beds

2.5 - 4 Baths

2,221 - 3,956 Sq Ft

#### **COMMUNITY CONTACT**

LOT 1 - KING FARMS ROAD LAUREL, DE 19956

Open 4 bedroom floor plan with optional In-Law suite downstairs! Enjoy this open concept with a large great room that flows right into the kitchen which offers a 9 ft island and plenty counter space for entertaining friends and family. Also enjoy your own dining room that leads to the kitchen right off of the huge open foyer! Upstairs boast 3 bedrooms and also the master suite as well.

#### **Available Elevations**











#### BASEMENT AND OPTIONAL ATTIC





# CARUSO CLASSICS DEERFIELD FOR SALE IN SUSSEX, DE

### FIRST FLOOR





### SECOND FLOOR