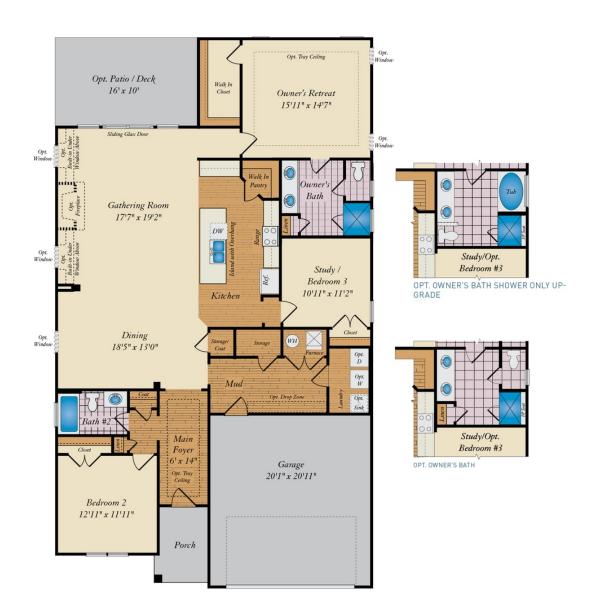

optional finished upstairs bonus room. This home presents the perfect open floor plan for hosting family gatherings or events. You can also enjoy the privacy of setting outside on your large 10x16 ft patio or screen porch. This is a perfect home for first time home buyers as well as people looking to downsize.

#### **Available Elevations**



Brick/stone fronts, chimneys, bay windows, keystones, exterior trim, garage doors, light fixtures, dormers, and gables shown on elevations are optional features. Actual product specifications may vary in dimension or detail from these drawings. This insert is for illustrative purposes only and is not part of the legal contract. All dimensions are approximate. Many available options are not shown.





QUESTIONS? ASK US!

410-928-1161

# FIRST FLOOR







QUESTIONS? ASK US!

410-928-1161

### SECOND FLOOR





1ST FLOOR OPT. BASEMENT



STAIRS TO 2ND FLOOR W/ BASEMENT



STAIRS TO 2ND FLOOR - NO BASEMENT





**QUESTIONS? ASK US!** 

410-928-1161

## OPT. LOWER LEVEL





OPT. DOUBLE AREAWAY



OPT. SINGLE AREAWAY



OPT. BASEMENT WALK OUT







**QUESTIONS? ASK US!** 

410-928-1161

#### OPTIONS



OPT. SCREENED PORCH