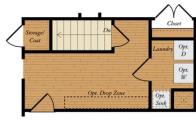

e perfect open floor plan for hosting family gatherings or events. You can also enjoy the privacy of setting outside on your large 10x16 ft patio or screen porch. This is a perfect home for first time home buyers as well as people looking to downsize.

#### **Available Elevations**



Brick/stone fronts, chimneys, bay windows, keystones, exterior trim, garage doors, light fixtures, dormers, and gables shown on elevations are optional features. Actual product specifications may vary in dimension or detail from these drawings. This insert is for illustrative purposes only and is not part of the legal contract. All dimensions are approximate. Many available options are not shown.





QUESTIONS? ASK US!

410-928-1161

# FIRST FLOOR







QUESTIONS? ASK US!

410-928-1161

### SECOND FLOOR





1ST FLOOR OPT. BASEMENT



STAIRS TO 2ND FLOOR W/ BASEMENT



STAIRS TO 2ND FLOOR - NO BASEMENT





**QUESTIONS? ASK US!** 

410-928-1161

## OPT. LOWER LEVEL





OPT. DOUBLE AREAWAY



OPT. SINGLE AREAWAY



OPT. BASEMENT WALK OUT







**QUESTIONS? ASK US!** 

410-928-1161

#### OPTIONS



OPT. SCREENED PORCH