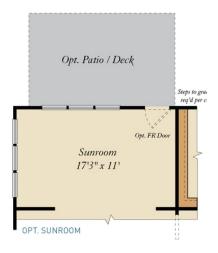

windows, keystones, exterior trim, garage doors, light fixtures, dormers, and gables shown on elevations are optional features. Actual product specifications may vary in dimension or detail from these drawings. This insert is for illustrative purposes only and is not part of the legal contract. All dimensions are approximate. Many available options are not shown.





QUESTIONS? ASK US!

410-928-1161

# FIRST FLOOR







QUESTIONS? ASK US!

410-928-1161

### SECOND FLOOR





1ST FLOOR OPT. BASEMENT



STAIRS TO 2ND FLOOR W/ BASEMENT



STAIRS TO 2ND FLOOR - NO BASEMENT





**QUESTIONS? ASK US!** 

410-928-1161

## OPT. LOWER LEVEL





OPT. DOUBLE AREAWAY



OPT. SINGLE AREAWAY



OPT. BASEMENT WALK OUT







**QUESTIONS? ASK US!** 

410-928-1161

#### OPTIONS



OPT. SCREENED PORCH