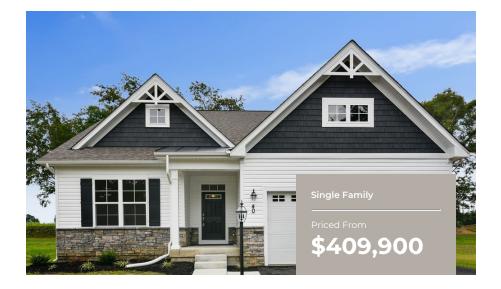

QUESTIONS? ASK US! 410-928-1161

3 - 4 Beds

2.5 - 4 Baths

1,970 - 4,790 Sq Ft

COMMUNITY CONTACT LOT 1 - KING FARMS ROAD LAUREL, DE 19956

Spacious ranch style home with optional finished upstairs bonus room. This home presents the perfect open floor plan for hosting family gatherings or events. You can also enjoy the privacy of setting outside on your large 10x16 ft patio or screen porch. This is a perfect home for first time home buyers as well as people looking to downsize.