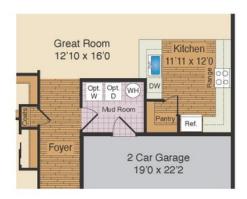

## Kitchen / Mud Room Layout

## MOVE-IN READY! Up to \$8K Toward Closing!\*

Move in quick and enjoy 1/2 acre homesite that backs to woods in the Hamlet of Tillery community. The Acclaim offers convenient single-level living with an open main living area and three bedrooms. The living area offers plentiful space for entertaining with a well-designed great room and dining area, a designer kitchen with breakfast bar and a large pantry for extra storage. The owner's suite includes an ensuite bath with a spacious shower and walk-in closet. A full bath is located off the main hallway and conveniently services the secondary bedrooms. This home also features a spacious two-car garage plus many more standard features. Photos of a similar home used for representation only. \*Must use preferred lender to receive incentives and/or closing assistance.