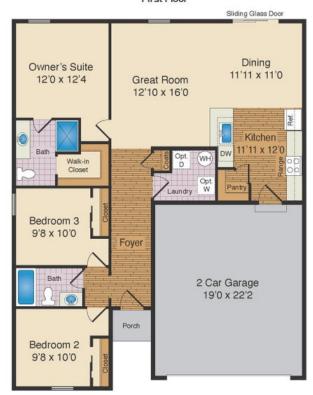

## First Floor

These floor plan and elevations are illustrations of an artist's conception of the home and may vary in detail from specifications and/or the actual home and may be shown with options. Variations may occur due to such reasons as, but no limited to, changes made during construction process, availability of materials, our continued improvement process, etc. Room dimensions and square footage are approximate. There may be many other available options not shown. This document is for illustrative purposes only and is not part of a legal contract. 10-26-22

## MOVE-IN READY! Up to \$8K Toward Closing!\*

Move in quick and enjoy 1/2 acre homesite that backs to woods in the Hamlet of Tillery community. The Acclaim offers convenient single-level living with an open main living area and three bedrooms. The living area offers plentiful space for entertaining with a well-designed great room and dining area, a designer kitchen with breakfast bar and a large pantry for extra storage. The owner's suite includes an ensuite bath with a spacious shower and walk-in closet. A full bath is located off the main hallway and conveniently services the secondary bedrooms. This home also features a spacious two-car garage plus many more standard features. Photos of a similar home used for representation only. \*Must use preferred lender to receive incentives and/or closing assistance.