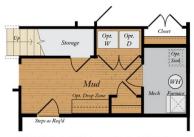

### FIRST FLOOR OWNER SUITES ASHLAND FOR SALE IN KENT, DE



3 - 4 Beds

2.5 - 4 Baths

1,970 - 4,790 Sq Ft

**COMMUNITY CONTACT** 

METZ DRIVE CAMDEN WYOMING, DE 19934

Spacious ranch style home with optional finished upstairs bonus room. This home presents the perfect open floor plan for hosting family gatherings or events. You can also enjoy the privacy of setting outside on your large 10x16 ft patio or screen porch. This is a perfect home for first time home buyers as well as people looking to downsize.

#### **Available Elevations**











## FIRST FLOOR OWNER SUITES **ASHLAND**FOR SALE IN KENT, DE

### FIRST FLOOR



#### SECOND FLOOR





1ST FLOOR OPT. BASEMENT



STAIRS TO 2ND FLOOR W/ BASEMENT



STAIRS TO 2ND FLOOR - NO BASEMENT



# FIRST FLOOR OWNER SUITES ASHLAND FOR SALE IN KENT, DE

#### OPT. LOWER LEVEL





OPT. DOUBLE AREAWAY



OPT. SINGLE AREAWAY



OPT. BASEMENT WALK OUT



## FIRST FLOOR OWNER SUITES ASHLAND FOR SALE IN KENT, DE

#### OPTIONS