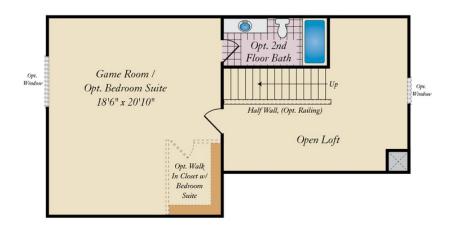

#### SECOND FLOOR

1ST FLOOR OPT. BASEMENT

STAIRS TO 2ND FLOOR W/ BASEMENT

STAIRS TO 2ND FLOOR - NO BASEMENT