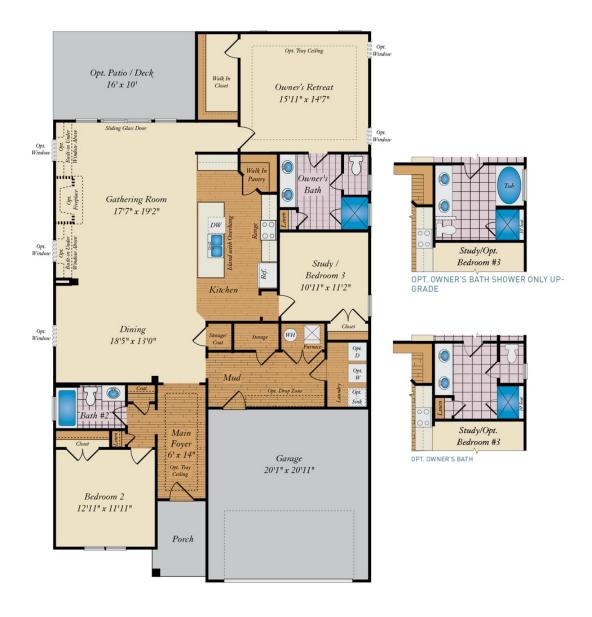

### FIRST FLOOR OWNER SUITES ASHLAND FOR SALE IN KENT, DE



3 - 4 Beds

2.5 - 4 Baths

1,970 - 4,790 Sq Ft

**COMMUNITY CONTACT** 

METZ DRIVE CAMDEN WYOMING, DE 19934

Spacious ranch style home with optional finished upstairs bonus room. This home presents the perfect open floor plan for hosting family gatherings or events. You can also enjoy the privacy of setting outside on your large 10x16 ft patio or screen porch. This is a perfect home for first time home buyers as well as people looking to downsize.

#### **Available Elevations**











## FIRST FLOOR OWNER SUITES **ASHLAND**FOR SALE IN KENT, DE

### FIRST FLOOR



#### SECOND FLOOR





1ST FLOOR OPT. BASEMENT



STAIRS TO 2ND FLOOR W/ BASEMENT



STAIRS TO 2ND FLOOR - NO BASEMENT



# FIRST FLOOR OWNER SUITES ASHLAND FOR SALE IN KENT, DE

#### OPT. LOWER LEVEL





OPT. DOUBLE AREAWAY



OPT. SINGLE AREAWAY



OPT. BASEMENT WALK OUT



## FIRST FLOOR OWNER SUITES ASHLAND FOR SALE IN KENT, DE

#### OPTIONS