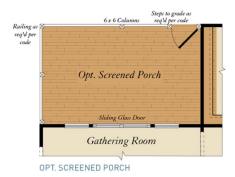

style home with optional finished upstairs bonus room. This home presents the perfect open floor plan for hosting family gatherings or events. You can also enjoy the privacy of setting outside on your large 10x16 ft patio or screen porch. This is a perfect home for first time home buyers as well as people looking to downsize.

#### **Available Elevations**











## FIRST FLOOR OWNER SUITES **ASHLAND**FOR SALE IN KENT, DE

### FIRST FLOOR



#### SECOND FLOOR





1ST FLOOR OPT. BASEMENT



STAIRS TO 2ND FLOOR W/ BASEMENT



STAIRS TO 2ND FLOOR - NO BASEMENT



# FIRST FLOOR OWNER SUITES ASHLAND FOR SALE IN KENT, DE

#### OPT. LOWER LEVEL





OPT. DOUBLE AREAWAY



OPT. SINGLE AREAWAY



OPT. BASEMENT WALK OUT



## FIRST FLOOR OWNER SUITES ASHLAND FOR SALE IN KENT, DE

#### OPTIONS