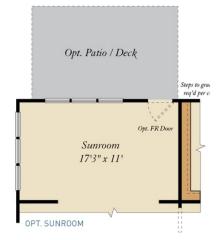

yle home with optional finished upstairs bonus room. This home presents the perfect open floor plan for hosting family gatherings or events. You can also enjoy the privacy of setting outside on your large 10x16 ft patio or screen porch. This is a perfect home for first time home buyers as well as people looking to downsize.

#### **Available Elevations**











## FIRST FLOOR OWNER SUITES **ASHLAND**FOR SALE IN KENT, DE

### FIRST FLOOR



#### SECOND FLOOR





1ST FLOOR OPT. BASEMENT



STAIRS TO 2ND FLOOR W/ BASEMENT



STAIRS TO 2ND FLOOR - NO BASEMENT



# FIRST FLOOR OWNER SUITES ASHLAND FOR SALE IN KENT, DE

#### OPT. LOWER LEVEL





OPT. DOUBLE AREAWAY



OPT. SINGLE AREAWAY



OPT. BASEMENT WALK OUT



## FIRST FLOOR OWNER SUITES ASHLAND FOR SALE IN KENT, DE

#### OPTIONS