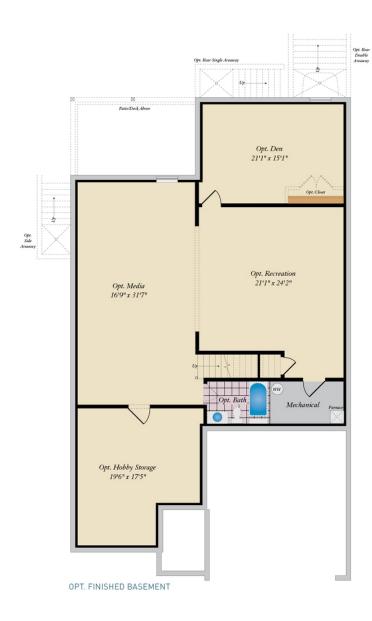

#### OPT. LOWER LEVEL

OPT. DOUBLE AREAWAY

OPT. SINGLE AREAWAY

OPT. BASEMENT WALK OUT