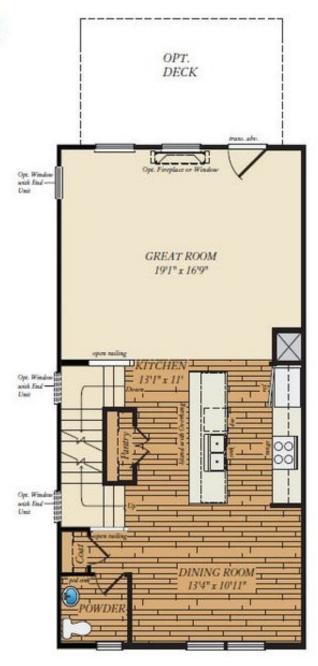

OWNES DRIVE - HOMESITE 27 WENDELL, NC 27591

Move-In Ready! This premium Linville townhome overlooks the golf course with amazing views. The plan comes with all the standard features including a 1-car garage and open main-level floor plan. This home also comes with these luxurious options:

- Large deck to enjoy scenic golf course views
- Upgraded cabinets and hardware
- Kitchen backsplash
- Vaulted ceiling in primary bedroom
- Ceramic tile in primary bath
- Finished rec room and powder room on lower level

Interior photos of a similar home are used for representation only and may show options/featured that are not included in the price of this home. Contact our New Home Sales Consultants for a full list of included features.

## **Home Elevation**







## LOWER LEVEL



## FIRST FLOOR









## SECOND FLOOR



OPT. DUAL OWNERS SUITES