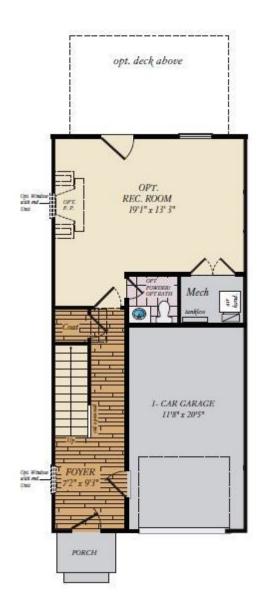

ESS** 

807 PARC TOWNES DRIVE - HOMESITE 27 WENDELL, NC 27591

Move-In Ready! This premium Linville townhome overlooks the golf course with amazing views. The plan comes with all the standard features including a 1-car garage and open main-level floor plan. This home also comes with these luxurious options:

- Large deck to enjoy scenic golf course views
- Upgraded cabinets and hardware
- Kitchen backsplash
- Vaulted ceiling in primary bedroom
- Ceramic tile in primary bath
- Finished rec room and powder room on lower level

Interior photos of a similar home are used for representation only and may show options/featured that are not included in the price of this home. Contact our New Home Sales Consultants for a full list of included features.

## **Home Elevation**







## LOWER LEVEL



## FIRST FLOOR









## SECOND FLOOR



OPT. DUAL OWNERS SUITES