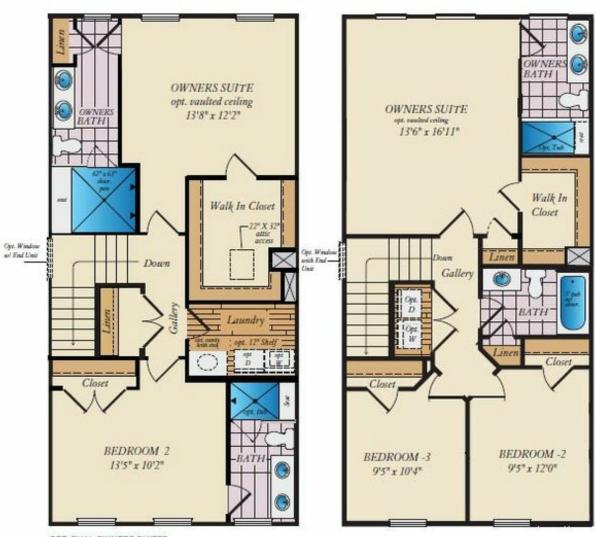

WENDELL, NC 27591

Move-In Ready! This premium Linville townhome overlooks the golf course with amazing views. The plan comes with all the standard features including a 1-car garage and open main-level floor plan. This home also comes with these luxurious options:

- Large deck to enjoy scenic golf course views
- Upgraded cabinets and hardware
- Kitchen backsplash
- Vaulted ceiling in primary bedroom
- Ceramic tile in primary bath
- Finished rec room and powder room on lower level

Interior photos of a similar home are used for representation only and may show options/featured that are not included in the price of this home. Contact our New Home Sales Consultants for a full list of included features.

## **Home Elevation**







## LOWER LEVEL



## FIRST FLOOR









## SECOND FLOOR



OPT. DUAL OWNERS SUITES