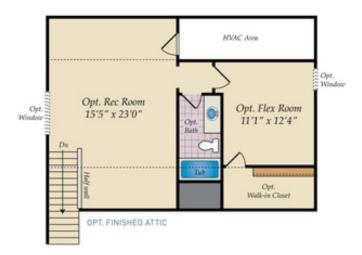

9 KINGS PINNACLE DRIVE - LOT 10 KINGS MOUNTAIN, NC 28086

The Norman plan is a great family plan with a giant loft! This particular home comes complete with 4 Bedrooms and 3.5 Bathrooms. In addition to the standard features, highlights of this open-concept home include

- 2 Car side-load garage
- Additional Sunroom
- Added full bath to 4th bedroom
- Gas fireplace in great room
- Gourmet kitchen with spacious island
- Back deck with beautiful private backyard

Photos of similar home are for representation only and may show options or upgrades not included in this home. See New Home Sales Consultant for a complete list of included features.





## FIRST FLOOR





OPT, SUN ROOM



OPT. SCREEN PORCH



## SECOND FLOOR





Game Room 17'1" x 18'1" BEDROOM 4 W/ FULL BATH





## OPT. ATTIC