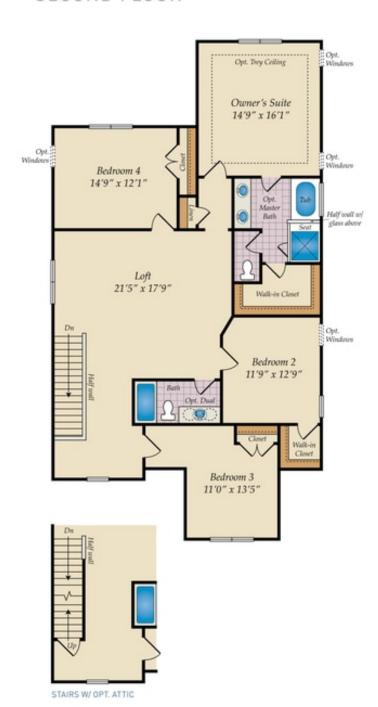

4 Beds

3.5 Baths

2974 Sq Ft

**ADDRESS** 

5139 KINGS PINNACLE DRIVE - LOT 10 KINGS MOUNTAIN, NC 28086

The Norman plan is a great family plan with a giant loft! This particular home comes complete with 4 Bedrooms and 3.5 Bathrooms. In addition to the standard features, highlights of this open-concept home include

- 2 Car side-load garage
- Additional Sunroom
- Added full bath to 4th bedroom
- Gas fireplace in great room
- Gourmet kitchen with spacious island
- Back deck with beautiful private backyard

Photos of similar home are for representation only and may show options or upgrades not included in this home. See New Home Sales Consultant for a complete list of included features.





## FIRST FLOOR





OPT, SUN ROOM



OPT. SCREEN PORCH



## SECOND FLOOR





Game Room 17'1" x 18'1" BEDROOM 4 W/ FULL BATH





## OPT. ATTIC