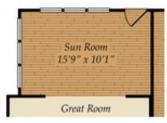

4 Beds

3.5 Baths

2974 Sq Ft

**ADDRESS** 

5139 KINGS PINNACLE DRIVE - LOT 10 KINGS MOUNTAIN, NC 28086

The Norman plan is a great family plan with a giant loft! This particular home comes complete with 4 Bedrooms and 3.5 Bathrooms. In addition to the standard features, highlights of this open-concept home include

- 2 Car side-load garage
- Additional Sunroom
- Added full bath to 4th bedroom
- Gas fireplace in great room
- Gourmet kitchen with spacious island
- Back deck with beautiful private backyard

Photos of similar home are for representation only and may show options or upgrades not included in this home. See New Home Sales Consultant for a complete list of included features.





## FIRST FLOOR





OPT, SUN ROOM



OPT. SCREEN PORCH



## SECOND FLOOR





Game Room 17'1" x 18'1" BEDROOM 4 W/ FULL BATH





## OPT. ATTIC