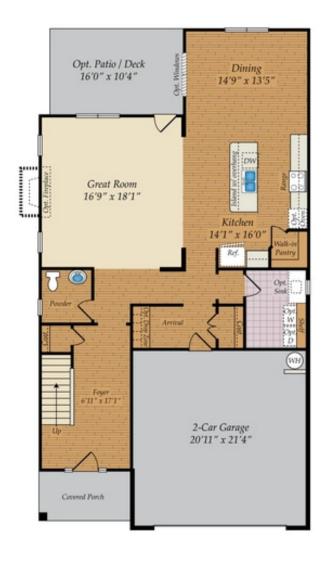

4 Beds

3.5 Baths

2974 Sq Ft

**ADDRESS** 

5139 KINGS PINNACLE DRIVE - LOT 10 KINGS MOUNTAIN, NC 28086

The Norman plan is a great family plan with a giant loft! This particular home comes complete with 4 Bedrooms and 3.5 Bathrooms. In addition to the standard features, highlights of this open-concept home include

- 2 Car side-load garage
- Additional Sunroom
- Added full bath to 4th bedroom
- Gas fireplace in great room
- Gourmet kitchen with spacious island
- Back deck with beautiful private backyard

Photos of similar home are for representation only and may show options or upgrades not included in this home. See New Home Sales Consultant for a complete list of included features.





## FIRST FLOOR





OPT, SUN ROOM



OPT. SCREEN PORCH



## SECOND FLOOR





Game Room 17'1" x 18'1" BEDROOM 4 W/ FULL BATH





## OPT. ATTIC