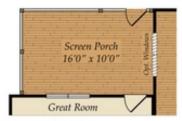

4 Beds

3.5 Baths

2974 Sq Ft

**ADDRESS** 

5139 KINGS PINNACLE DRIVE - LOT 10 KINGS MOUNTAIN, NC 28086

The Norman plan is a great family plan with a giant loft! This particular home comes complete with 4 Bedrooms and 3.5 Bathrooms. In addition to the standard features, highlights of this open-concept home include

- 2 Car side-load garage
- Additional Sunroom
- Added full bath to 4th bedroom
- Gas fireplace in great room
- Gourmet kitchen with spacious island
- Back deck with beautiful private backyard

Photos of similar home are for representation only and may show options or upgrades not included in this home. See New Home Sales Consultant for a complete list of included features.





## FIRST FLOOR





OPT, SUN ROOM



OPT. SCREEN PORCH



## SECOND FLOOR





Game Room 17'1" x 18'1" BEDROOM 4 W/ FULL BATH





## OPT. ATTIC