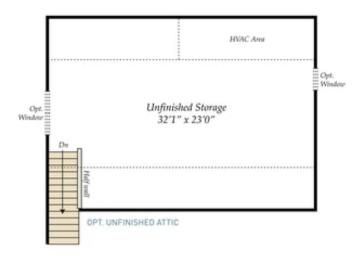

139 KINGS PINNACLE DRIVE - LOT 10 KINGS MOUNTAIN, NC 28086

The Norman plan is a great family plan with a giant loft! This particular home comes complete with 4 Bedrooms and 3.5 Bathrooms. In addition to the standard features, highlights of this open-concept home include

- 2 Car side-load garage
- Additional Sunroom
- Added full bath to 4th bedroom
- Gas fireplace in great room
- Gourmet kitchen with spacious island
- Back deck with beautiful private backyard

Photos of similar home are for representation only and may show options or upgrades not included in this home. See New Home Sales Consultant for a complete list of included features.





## FIRST FLOOR





OPT, SUN ROOM



OPT. SCREEN PORCH



## SECOND FLOOR





Game Room 17'1" x 18'1" BEDROOM 4 W/ FULL BATH





## OPT. ATTIC