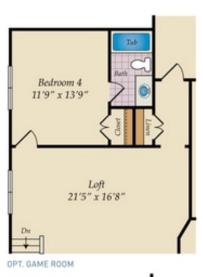

4 Beds

3.5 Baths

2974 Sq Ft

**ADDRESS** 

5139 KINGS PINNACLE DRIVE - LOT 10 KINGS MOUNTAIN, NC 28086

The Norman plan is a great family plan with a giant loft! This particular home comes complete with 4 Bedrooms and 3.5 Bathrooms. In addition to the standard features, highlights of this open-concept home include

- 2 Car side-load garage
- Additional Sunroom
- Added full bath to 4th bedroom
- Gas fireplace in great room
- Gourmet kitchen with spacious island
- Back deck with beautiful private backyard

Photos of similar home are for representation only and may show options or upgrades not included in this home. See New Home Sales Consultant for a complete list of included features.





## FIRST FLOOR





OPT, SUN ROOM



OPT. SCREEN PORCH



## SECOND FLOOR





Game Room 17'1" x 18'1" BEDROOM 4 W/ FULL BATH





## OPT. ATTIC