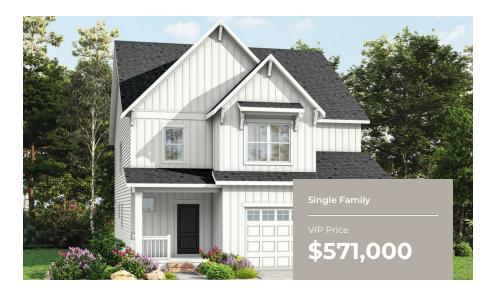

4 Beds

3.5 Baths

2974 Sq Ft

**ADDRESS** 

5139 KINGS PINNACLE DRIVE - LOT 10 KINGS MOUNTAIN, NC 28086

The Norman plan is a great family plan with a giant loft! This particular home comes complete with 4 Bedrooms and 3.5 Bathrooms. In addition to the standard features, highlights of this open-concept home include

- 2 Car side-load garage
- Additional Sunroom
- Added full bath to 4th bedroom
- Gas fireplace in great room
- Gourmet kitchen with spacious island
- Back deck with beautiful private backyard

Photos of similar home are for representation only and may show options or upgrades not included in this home. See New Home Sales Consultant for a complete list of included features.