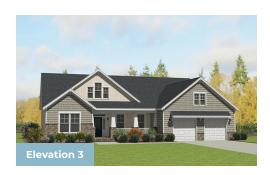

## **Home Elevation**

3 Beds

2.5 Baths

2718 Sq Ft

**ADDRESS** 

5013 KINGS PINNACLE DRIVE - LOT 32 KINGS MOUNTAIN, NC 28086

To see a video tour of this particular home, click here!

Up to \$7,500 towards closing costs!\* This Charleston ranch home plan will feature a craftsman-style exterior (Elevation 3) with partial stone front and a 2-car side load garage with an electric car charger outlet. Inside, a beautiful foyer opens to a formal dining room and flex room which makes for a great in home office. Huge family room with natural light wall of windows that is open to the expansive kitchen with large island and breakfast area. This home has spa like owners suite with huge soaking tub and separate shower, double vanities and his & her walk-in closets