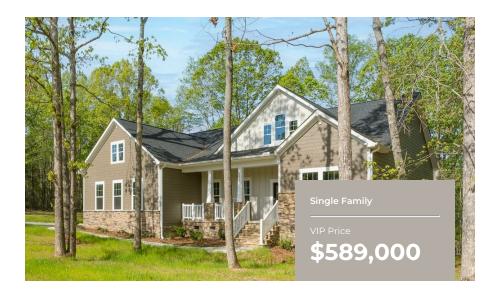

3 Beds

2.5 Baths

2718 Sq Ft

**ADDRESS** 

5013 KINGS PINNACLE DRIVE - LOT 32 KINGS MOUNTAIN, NC 28086

To see a video tour of this particular home, click here!

Up to \$7,500 towards closing costs!\* This Charleston ranch home plan will feature a craftsman-style exterior (Elevation 3) with partial stone front and a 2-car side load garage with an electric car charger outlet. Inside, a beautiful foyer opens to a formal dining room and flex room which makes for a great in home office. Huge family room with natural light wall of windows that is open to the expansive kitchen with large island and breakfast area. This home has spa like owners suite with huge soaking tub and separate shower, double vanities and his & her walk-in closets

Sitting on a 1.159 acre wooded home site, the home is located in our Kings Pinnacle community surrounded by the scenic Crowders State Park. Shopping and dining are nearby in downtown Kings Mountain or Gastonia. Easy access to I-85 for a quick commute to Charlotte and only 30 miles to Charlotte International Airport.