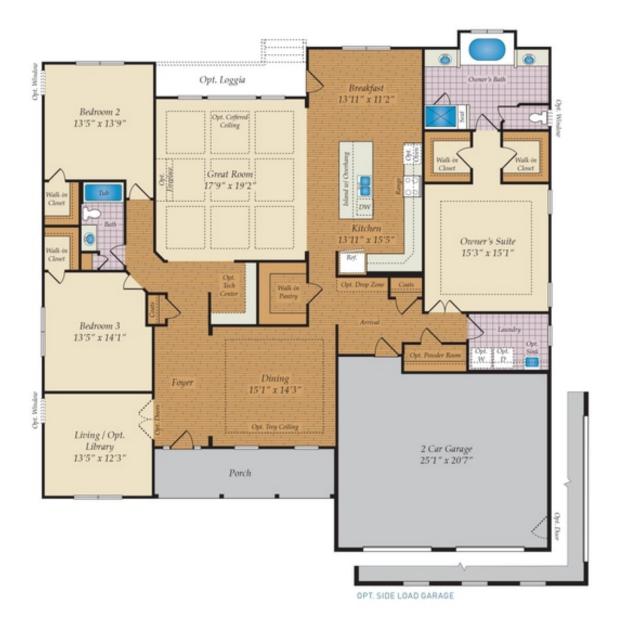

## FIRST FLOOR

3 Beds

2.5 Baths

2718 Sq Ft

**ADDRESS** 

5013 KINGS PINNACLE DRIVE - LOT 32 KINGS MOUNTAIN, NC 28086

To see a video tour of this particular home, click here!

Up to \$7,500 towards closing costs!\* This Charleston ranch home plan will feature a craftsman-style exterior (Elevation 3) with partial stone front and a 2-car side load garage with an electric car charger outlet. Inside, a beautiful foyer opens to a formal dining room and flex room which makes for a great in home office. Huge family room with natural light wall of windows that is open to the expansive kitchen with large island and breakfast area. This home has spa like owners suite with huge soaking tub and separate shower, double vanities and his & her walk-in closets