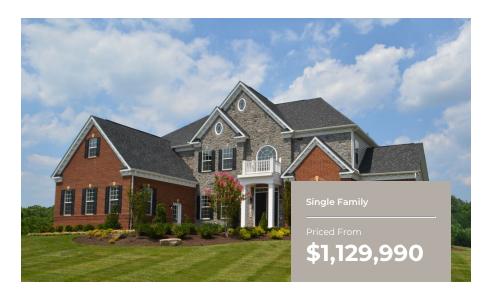

# ESTATE SERIES MONTICELLO FOR SALE IN PRINCE GEORGE'S, MD

### ESTATE SERIES **MONTICELLO** FOR SALE IN PRINCE GEORGE'S, MD

#### **COMMUNITY CONTACT**

15600 BENNINGTON FARMS LANE (GPS: 16428 BALD EAGLE SCHOOL RD) BRANDYWINE, MD 20613 NONE NONE

The Monticello plan is a gorgeous estate home starting at 4,650 square feet, with options to expand up to 7,610 square feet of elegant living space. The home can be built with a two or three car garage and is available in many elevations, including brick and stone combination fronts. Inside, this home is loaded with luxury including a grand two-story foyer, a spacious kitchen and multiple additions such as a morning room and conservatory. Retreat to the owner's suite where you can enjoy a sitting area with optional fireplace, a dreamy his & her walk-in closet and an opulent spa bath with the option to add an exercise room. This basement is ready for fun and entertainment when you add options such as a rec room, theater room, wet bar and a den or 5th bedroom. There are endless ways to personalize this luxurious home with your own unique style.

4 - 5 Beds

2.5 - 6.5 Baths

4,554 - 8,162 Sq Ft