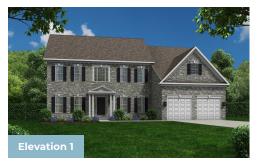

### **Available Elevations**

#### **COMMUNITY CONTACT**

15600 BENNINGTON FARMS LANE (GPS: 16428 BALD EAGLE SCHOOL RD) BRANDYWINE, MD 20613 NONE NONE

The Monticello plan is a gorgeous estate home starting at 4,650 square feet, with options to expand up to 7,610 square feet of elegant living space. The home can be built with a two or three car garage and is available in many elevations, including brick and stone combination fronts. Inside, this home is loaded with luxury including a grand two-story foyer, a spacious kitchen and multiple additions such as a morning room and conservatory. Retreat to the owner's suite where you can enjoy a sitting area with optional fireplace, a dreamy his & her walk-in closet and an opulent spa bath with the option to add an exercise room. This basement is ready for fun and entertainment when you add options such as a rec room, theater room, wet bar and a den or 5th bedroom. There are endless ways to personalize this luxurious home with your own unique style.