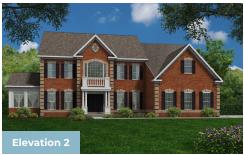

### **Available Elevations**

#### **COMMUNITY CONTACT**

15600 BENNINGTON FARMS LANE (GPS: 16428 BALD EAGLE SCHOOL RD) BRANDYWINE, MD 20613 NONE NONE

The Monticello plan is a gorgeous estate home starting at 4,650 square feet, with options to expand up to 7,610 square feet of elegant living space. The home can be built with a two or three car garage and is available in many elevations, including brick and stone combination fronts. Inside, this home is loaded with luxury including a grand two-story foyer, a spacious kitchen and multiple additions such as a morning room and conservatory. Retreat to the owner's suite where you can enjoy a sitting area with optional fireplace, a dreamy his & her walk-in closet and an opulent spa bath with the option to add an exercise room. This basement is ready for fun and entertainment when you add options such as a rec room, theater room, wet bar and a den or 5th bedroom. There are endless ways to personalize this luxurious home with your own unique style.