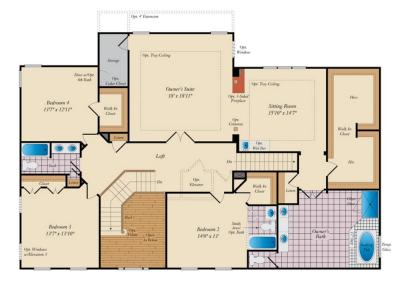

## SECOND FLOOR

OPT. BUDDY BATH

OPT. 4TH BATH

OPT. LAUNDRY

OPT. SUPER BATH W/ OPT EXERCISE ROOM