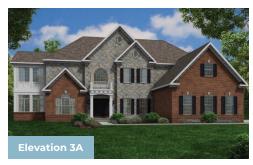

### **Available Elevations**

#### **COMMUNITY CONTACT**

15600 BENNINGTON FARMS LANE (GPS: 16428 BALD EAGLE SCHOOL RD) BRANDYWINE, MD 20613 NONE NONE

The Monticello plan is a gorgeous estate home starting at 4,650 square feet, with options to expand up to 7,610 square feet of elegant living space. The home can be built with a two or three car garage and is available in many elevations, including brick and stone combination fronts. Inside, this home is loaded with luxury including a grand two-story foyer, a spacious kitchen and multiple additions such as a morning room and conservatory. Retreat to the owner's suite where you can enjoy a sitting area with optional fireplace, a dreamy his & her walk-in closet and an opulent spa bath with the option to add an exercise room. This basement is ready for fun and entertainment when you add options such as a rec room, theater room, wet bar and a den or 5th bedroom. There are endless ways to personalize this luxurious home with your own unique style.