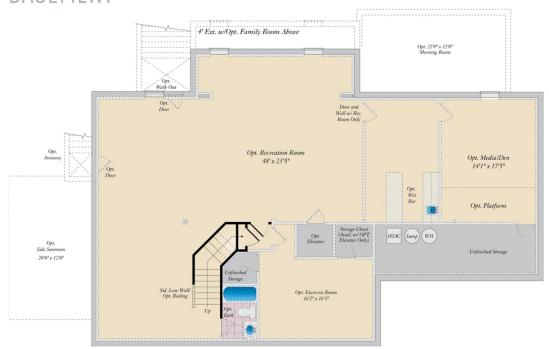

## BASEMENT

#### **COMMUNITY CONTACT**

15600 BENNINGTON FARMS LANE (GPS: 16428 BALD EAGLE SCHOOL RD) BRANDYWINE, MD 20613 NONE NONE

The Monticello plan is a gorgeous estate home starting at 4,650 square feet, with options to expand up to 7,610 square feet of elegant living space. The home can be built with a two or three car garage and is available in many elevations, including brick and stone combination fronts. Inside, this home is loaded with luxury including a grand two-story foyer, a spacious kitchen and multiple additions such as a morning room and conservatory. Retreat to the owner's suite where you can enjoy a sitting area with optional fireplace, a dreamy his & her walk-in closet and an opulent spa bath with the option to add an exercise room. This basement is ready for fun and entertainment when you add options such as a rec room, theater room, wet bar and a den or 5th bedroom. There are endless ways to personalize this luxurious home with your own unique style.