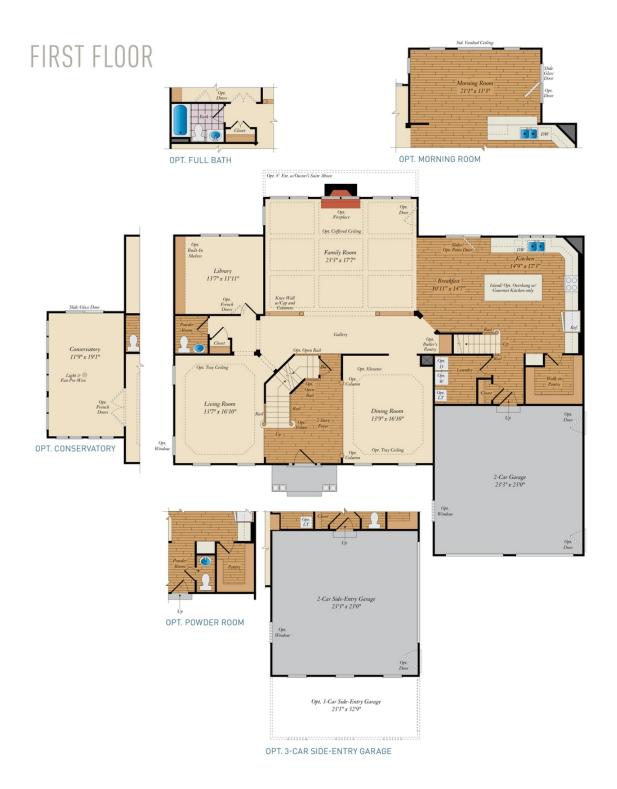

#### **COMMUNITY CONTACT**

15600 BENNINGTON FARMS LANE (GPS: 16428 BALD EAGLE SCHOOL RD) BRANDYWINE, MD 20613 NONE NONE

The Monticello plan is a gorgeous estate home starting at 4,650 square feet, with options to expand up to 7,610 square feet of elegant living space. The home can be built with a two or three car garage and is available in many elevations, including brick and stone combination fronts. Inside, this home is loaded with luxury including a grand two-story foyer, a spacious kitchen and multiple additions such as a morning room and conservatory. Retreat to the owner's suite where you can enjoy a sitting area with optional fireplace, a dreamy his & her walk-in closet and an opulent spa bath with the option to add an exercise room. This basement is ready for fun and entertainment when you add options such as a rec room, theater room, wet bar and a den or 5th bedroom. There are endless ways to personalize this luxurious home with your own unique style.