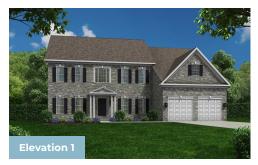

,162 square feet of elegant living space. The home can be built with a two or three car garage and is available in many elevations, including brick and stone combination fronts and craftsman styles. Inside, this home is loaded with luxury including a grand two-story foyer, a spacious kitchen and multiple additions such as a morning room and conservatory. Retreat to the owner's suite where you can enjoy a sitting area with optional fireplace, a dreamy his & her walk-in closet and an opulent spa bath with the option to add an exercise room. This basement is ready for fun and entertainment when you add options such as a rec room, theater room, wet bar and a den or 5th bedroom. There are endless ways to personalize this luxurious home with your own unique style.

### **Available Elevations**









## BASEMENT







# ESTATE SERIES MONTICELLO FOR SALE IN PRINCE GEORGE'S, MD



### ESTATE SERIES **MONTICELLO** FOR SALE IN PRINCE GEORGE'S, MD

## SECOND FLOOR







OPT. BUDDY BATH

OPT. 4TH BATH

OPT. LAUNDRY









OPT. SUPER BATH W/ OPT EXERCISE ROOM