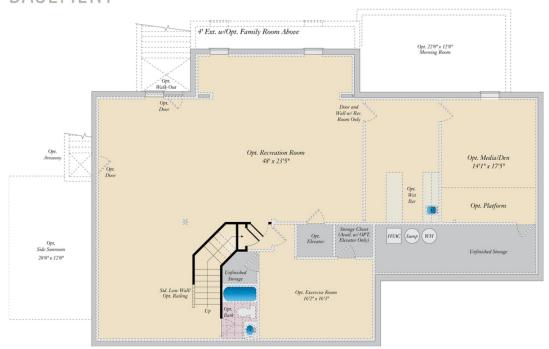

## BASEMENT

#### **COMMUNITY CONTACT**

14108 DAWN WHISTLE WAY BOWIE, MD 20721 301-517-7314 INFO@CARUSOHOMES.COM

The Monticello plan is a gorgeous estate home starting at 4,554 square feet, with options to expand up to 8,162 square feet of elegant living space. The home can be built with a two or three car garage and is available in many elevations, including brick and stone combination fronts and craftsman styles. Inside, this home is loaded with luxury including a grand two-story foyer, a spacious kitchen and multiple additions such as a morning room and conservatory. Retreat to the owner's suite where you can enjoy a sitting area with optional fireplace, a dreamy his & her walk-in closet and an opulent spa bath with the option to add an exercise room. This basement is ready for fun and entertainment when you add options such as a rec room, theater room, wet bar and a den or 5th bedroom. There are endless ways to personalize this luxurious home with your own unique style.