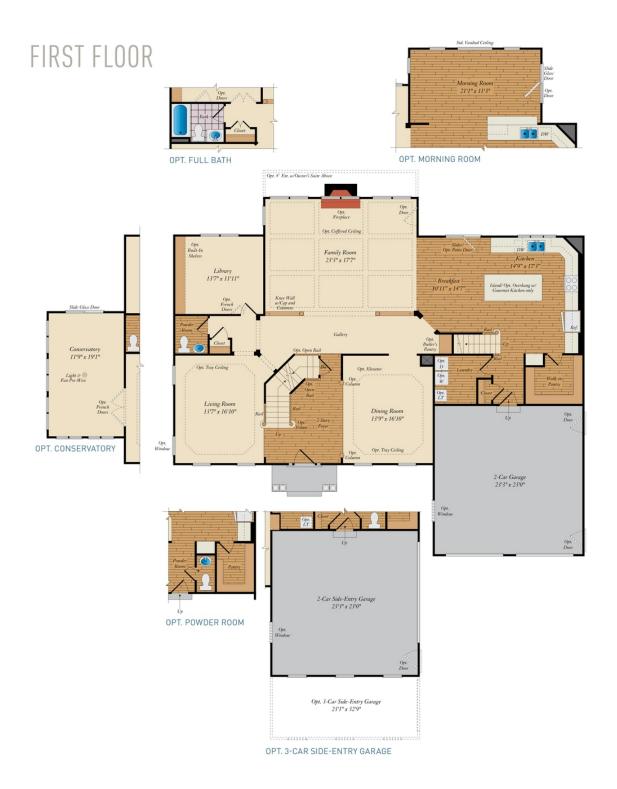

## SECOND FLOOR

OPT. BUDDY BATH

OPT. 4TH BATH

OPT. LAUNDRY

OPT. SUPER BATH W/ OPT EXERCISE ROOM

#### **COMMUNITY CONTACT**

14108 DAWN WHISTLE WAY BOWIE, MD 20721 301-517-7314 INFO@CARUSOHOMES.COM

The Monticello plan is a gorgeous estate home starting at 4,554 square feet, with options to expand up to 8,162 square feet of elegant living space. The home can be built with a two or three car garage and is available in many elevations, including brick and stone combination fronts and craftsman styles. Inside, this home is loaded with luxury including a grand two-story foyer, a spacious kitchen and multiple additions such as a morning room and conservatory. Retreat to the owner's suite where you can enjoy a sitting area with optional fireplace, a dreamy his & her walk-in closet and an opulent spa bath with the option to add an exercise room. This basement is ready for fun and entertainment when you add options such as a rec room, theater room, wet bar and a den or 5th bedroom. There are endless ways to personalize this luxurious home with your own unique style.