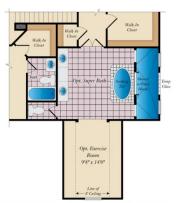

## SECOND FLOOR

OPT. BUDDY BATH

OPT. 4TH BATH

OPT. LAUNDRY

OPT. SUPER BATH W/ OPT EXERCISE ROOM