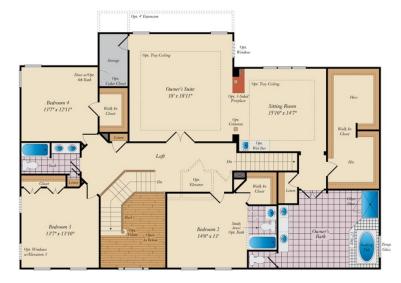

#### **COMMUNITY CONTACT**

14108 DAWN WHISTLE WAY BOWIE, MD 20721 301-517-7314 INFO@CARUSOHOMES.COM

The Monticello plan is a gorgeous estate home starting at 4,554 square feet, with options to expand up to 8,162 square feet of elegant living space. The home can be built with a two or three car garage and is available in many elevations, including brick and stone combination fronts and craftsman styles. Inside, this home is loaded with luxury including a grand two-story foyer, a spacious kitchen and multiple additions such as a morning room and conservatory. Retreat to the owner's suite where you can enjoy a sitting area with optional fireplace, a dreamy his & her walk-in closet and an opulent spa bath with the option to add an exercise room. This basement is ready for fun and entertainment when you add options such as a rec room, theater room, wet bar and a den or 5th bedroom. There are endless ways to personalize this luxurious home with your own unique style.

## SECOND FLOOR

OPT. BUDDY BATH

OPT. 4TH BATH

OPT. LAUNDRY

OPT. SUPER BATH W/ OPT EXERCISE ROOM