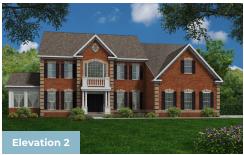

62 square feet of elegant living space. The home can be built with a two or three car garage and is available in many elevations, including brick and stone combination fronts and craftsman styles. Inside, this home is loaded with luxury including a grand two-story foyer, a spacious kitchen and multiple additions such as a morning room and conservatory. Retreat to the owner's suite where you can enjoy a sitting area with optional fireplace, a dreamy his & her walk-in closet and an opulent spa bath with the option to add an exercise room. This basement is ready for fun and entertainment when you add options such as a rec room, theater room, wet bar and a den or 5th bedroom. There are endless ways to personalize this luxurious home with your own unique style.

### **Available Elevations**









## BASEMENT







# ESTATE SERIES MONTICELLO FOR SALE IN PRINCE GEORGE'S, MD



### ESTATE SERIES **MONTICELLO** FOR SALE IN PRINCE GEORGE'S, MD

## SECOND FLOOR







OPT. BUDDY BATH

OPT. 4TH BATH

OPT. LAUNDRY









OPT. SUPER BATH W/ OPT EXERCISE ROOM