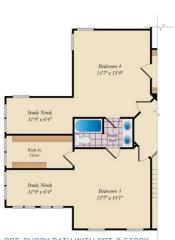

## SECOND FLOOR

OPT. BUDDY BATH

OPT. 4TH BATH

OPT. LAUNDRY

OPT. SUPER BATH W/ OPT EXERCISE ROOM