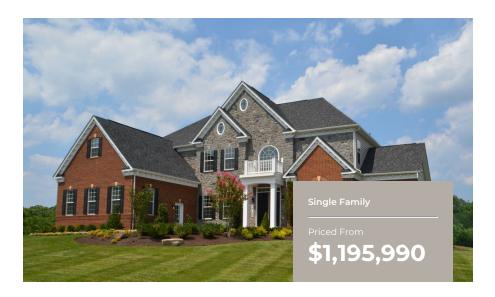

#### **COMMUNITY CONTACT**

14108 DAWN WHISTLE WAY BOWIE, MD 20721 301-517-7314 INFO@CARUSOHOMES.COM

The Monticello plan is a gorgeous estate home starting at 4,554 square feet, with options to expand up to 8,162 square feet of elegant living space. The home can be built with a two or three car garage and is available in many elevations, including brick and stone combination fronts and craftsman styles. Inside, this home is loaded with luxury including a grand two-story foyer, a spacious kitchen and multiple additions such as a morning room and conservatory. Retreat to the owner's suite where you can enjoy a sitting area with optional fireplace, a dreamy his & her walk-in closet and an opulent spa bath with the option to add an exercise room. This basement is ready for fun and entertainment when you add options such as a rec room, theater room, wet bar and a den or 5th bedroom. There are endless ways to personalize this luxurious home with your own unique style.

# ESTATE SERIES MONTICELLO FOR SALE IN PRINCE GEORGE'S, MD

### ESTATE SERIES **MONTICELLO** FOR SALE IN PRINCE GEORGE'S, MD